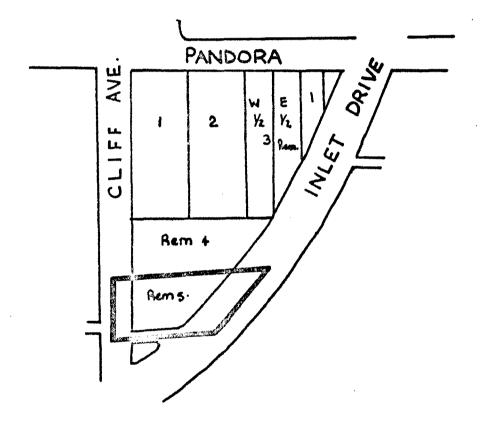

MAYOR

BY-LAW NO. #5871 BEING A BY-LAW TO AMEND BY-LAW NO. 4742 BEING THE BURNABY ZONING BY-LAW, 1965

PROPERTY REZONED TO Park and Public Use District (P3)

Legal: Lot 5. except Plan 15900 and 31131, Blocks 1/2, S.D. 1, D.L. 207, Plan 4032

THE AREA(S) SHOWN ABOVE OUTLINED
IN BLACK ( ) IS (ARE) REZONED:

TO: Park and Public Use District (P3)

FROM: Residental District Two (R2)

| P L A<br>D E P A | N N I N G | CORPORATION | OF    | THE  | DISTRICTOF | BURNABY   |
|------------------|-----------|-------------|-------|------|------------|-----------|
| SCALE            | 1:200     |             |       |      |            |           |
| NWANC            | Cir       | OF          | FICIA | L ZC | DNING MAP  |           |
| DATE             |           |             |       |      |            | NO R7 368 |