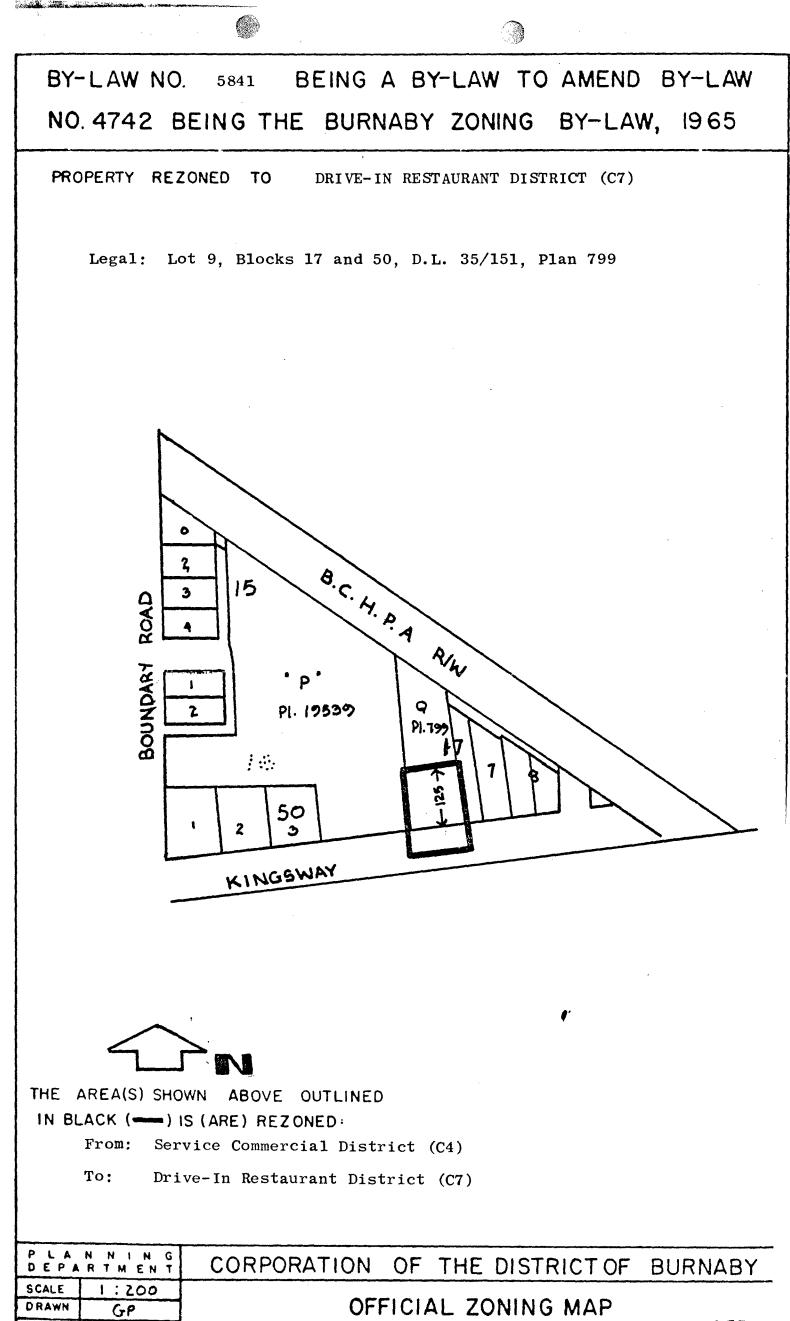

PROPERTY REZONED TO DRIVE-IN RESTAURANT DISTRICT (C7)

Legal: D.L. 153, Block 15, Lots 3 and 4, Plan 1109

THE AREA(S) SHOWN ABOVE OUTLINED IN BLACK (------) IS (ARE) REZONED:

From: Service Commercial (C4)

To: Drive-In Restaurant District (C7)

| PLA<br>DEPA | N N I N G<br>R T M E N T | CORPORATION OF THE DISTRICT OF | BURNABY    |
|-------------|--------------------------|--------------------------------|------------|
| SCALE       | 1:200                    |                                |            |
| DRAWN       | C-P                      | OFFICIAL ZONING MAP            |            |
| DATE        | FEBIIN                   |                                | NO RZ 352. |