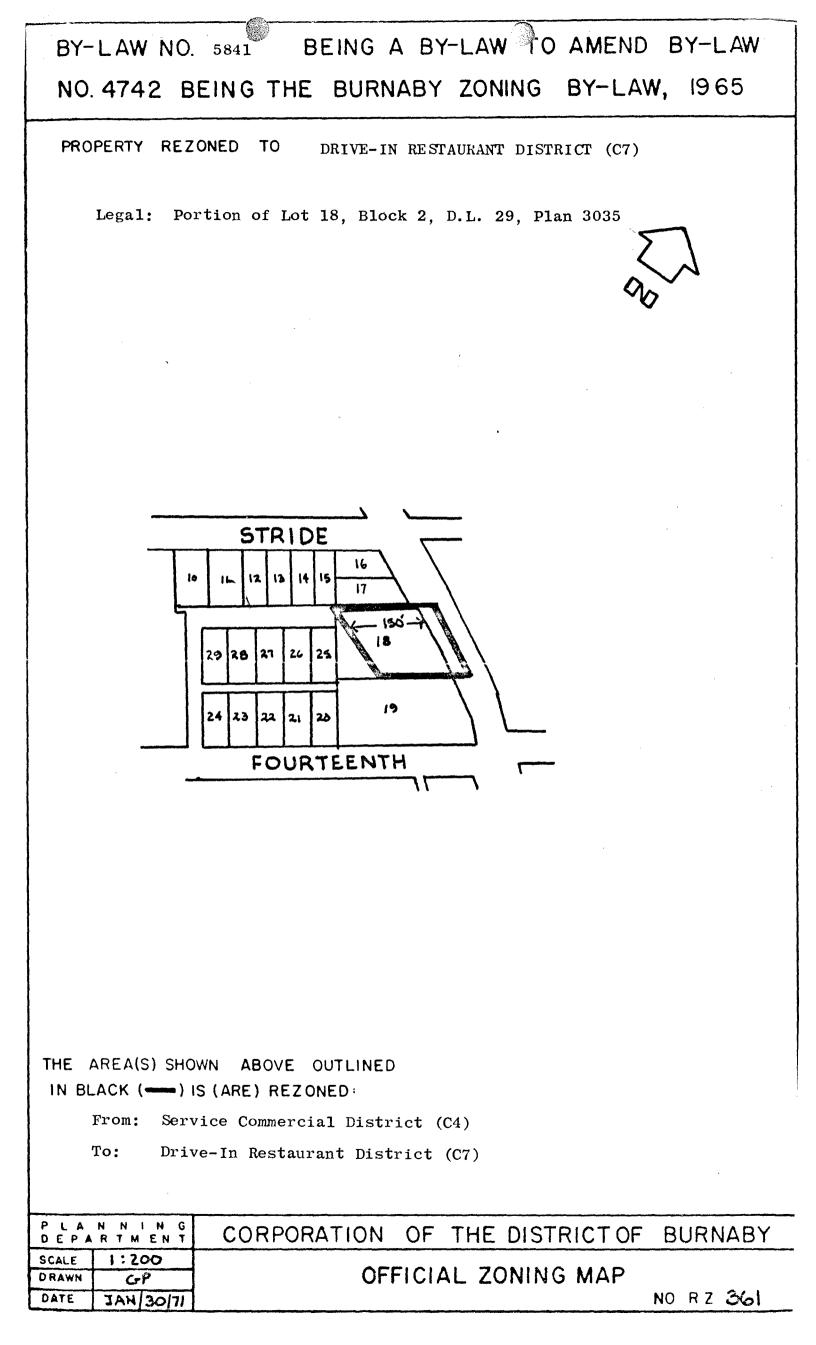

NOW THEREFORE the Council of The Corporation of the District of Burnaby ENACTS as follows:

1. This By-Law may be cited as "BURNABY ZONING BY-LAW 1965, AMENDMENT BY-LAW NO. 3, 1971".

The Map (hereinafter called "Map "A"") attached to and forming an 2。 integral part of By-Law No. 4742, being "Burnaby Zoning By-Law 1965", and designated as the Official Zoning Map of The Corporation of the District of Burnaby, is hereby amended according to the Map (hereinafter called "Map "B""), 348 to 364 marginally numbered R.Z. incl, annexed to this By-Law, and in accordance with the explanatory legend, notations, references and boundaries designated, described, delimited and specified in particularity shown upon said Map "B"; and the various boundaries and districts shown upon said Map "B" respectively are an amendment of and in substitution for the respective districts, designated and marked on said Map "A" insofar as the same are changed, modified or varied thereby, and the said Map "A" shall be deemed to be and is hereby declared to be amended accordingly and the said Map "B" is hereby declared to be and shall form an integral part of said Map "A", as if originally incorporated therein, and shall be interpreted accordingly.