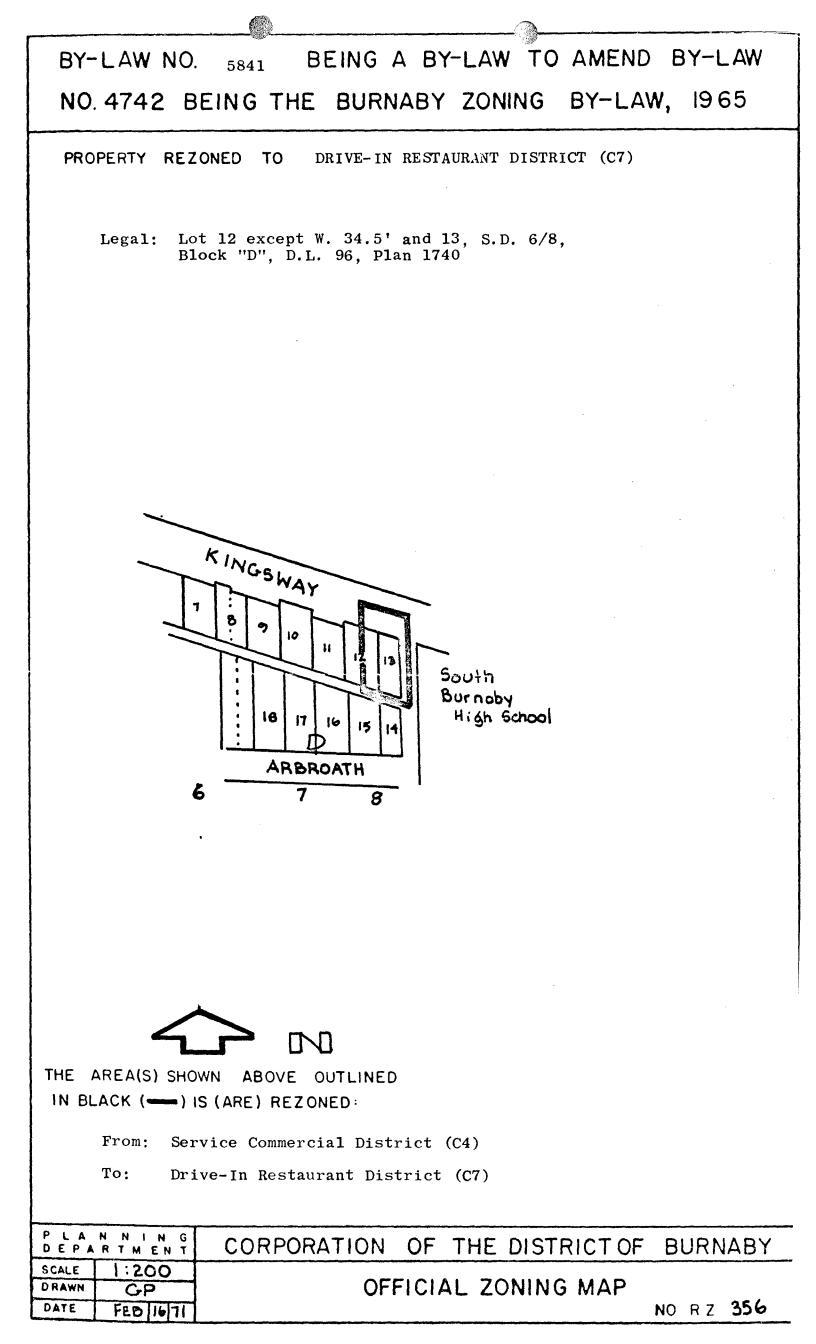

THE AREA(S) SHOWN ABOVE OUTLINED IN BLACK (------) IS (ARE) REZONED:

From: Service Commercial District (C4) To: Drive-In Restaurant District (C7)

| SCALE 1:200<br>DRAWN CP OFFICIAL ZONING MAP<br>NO RZ 353 | PLAN<br>DEPA | N N I N G<br>R T M E N T | CORPORATION | OF   | THE   | DISTRICTOF | BU | IRN | IABY |  |
|----------------------------------------------------------|--------------|--------------------------|-------------|------|-------|------------|----|-----|------|--|
|                                                          | SCALE        | 1:200                    |             |      |       |            |    |     |      |  |
| NO R 7 253                                               | DRAWN        | (P                       | OFF         | ICIA | AL ZO | NING MAP   |    |     |      |  |
| PATE FEDIATI                                             | DATE         | FEBILIT                  |             |      |       |            | NO | RΖ  | 353  |  |