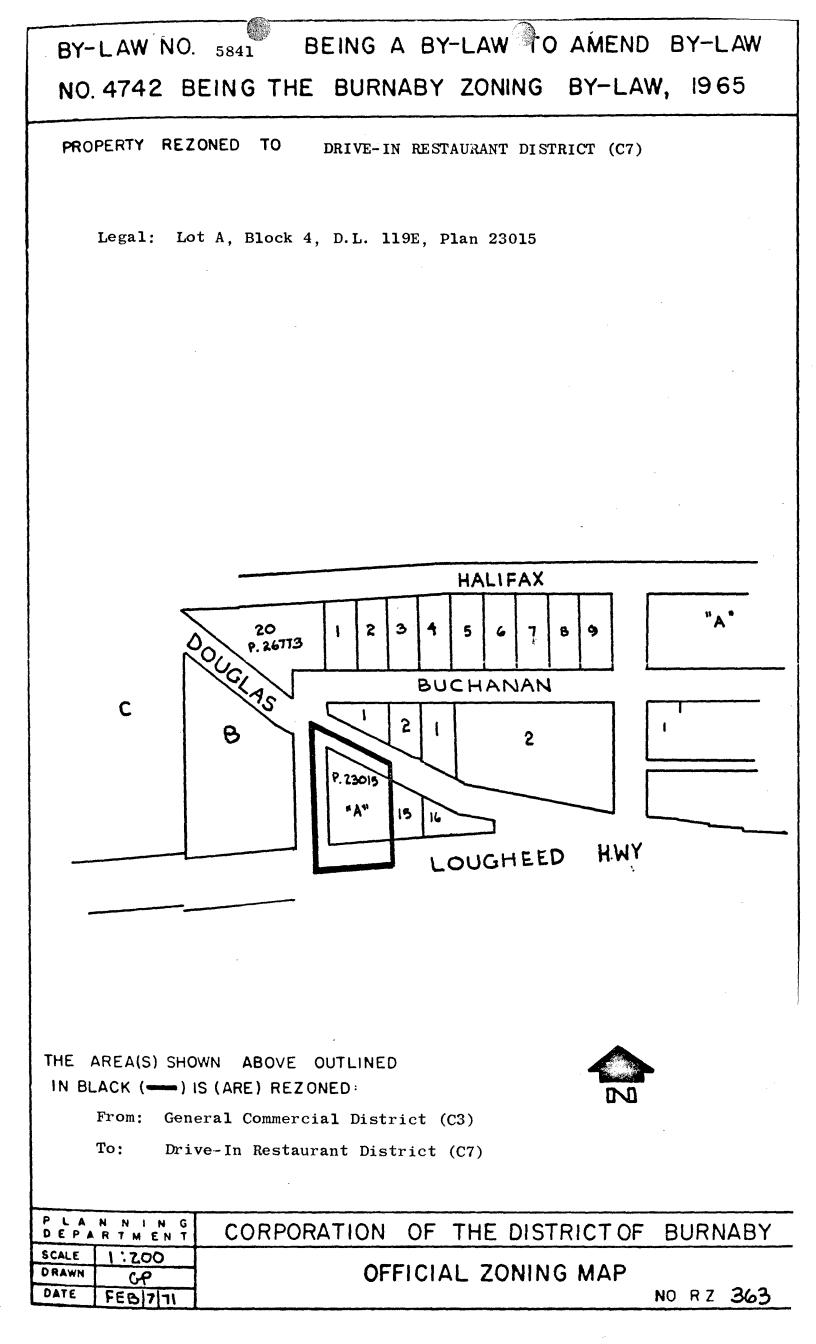

NOW THEREFORE the Council of The Corporation of the District of Burnaby ENACTS as follows:

1. This By-Law may be cited as "BURNABY ZONING BY-LAW 1965, AMENDMENT BY-LAW NO. 3, 1971".

The Map (hereinafter called "Map "A"") attached to and forming an 2。 integral part of By-Law No. 4742, being "Burnaby Zoning By-Law 1965", and designated as the Official Zoning Map of The Corporation of the District of Burnaby, is hereby amended according to the Map (hereinafter called "Map "B""), 348 to 364 marginally numbered R.Z. incl, annexed to this By-Law, and in accordance with the explanatory legend, notations, references and boundaries designated, described, delimited and specified in particularity shown upon said Map "B"; and the various boundaries and districts shown upon said Map "B" respectively are an amendment of and in substitution for the respective districts, designated and marked on said Map "A" insofar as the same are changed, modified or varied thereby, and the said Map "A" shall be deemed to be and is hereby declared to be amended accordingly and the said Map "B" is hereby declared to be and shall form an integral part of said Map "A", as if originally incorporated therein, and shall be interpreted accordingly.