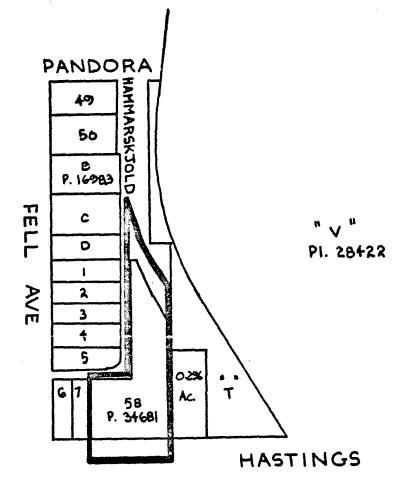

Legal: D.L. 205, Lot 58, Plan 34681

THE AREA(S) SHOWN ABOVE OUTLINED IN BLACK (------) IS (ARE) REZONED:

From: Service Commercial District (C4)

To: Drive-In Restaurant District (C7)

| PLA<br>DEPA | N N I N G<br>R T M E N T | CORPORATION OF THE DISTRICT OF | BURNABY         |
|-------------|--------------------------|--------------------------------|-----------------|
| SCALE       | 1:200                    |                                |                 |
| DRAWN       | GP                       | OFFICIAL ZONING MAP            |                 |
| DATE        | FEB, 6, 1971             | N                              | d rz <b>354</b> |