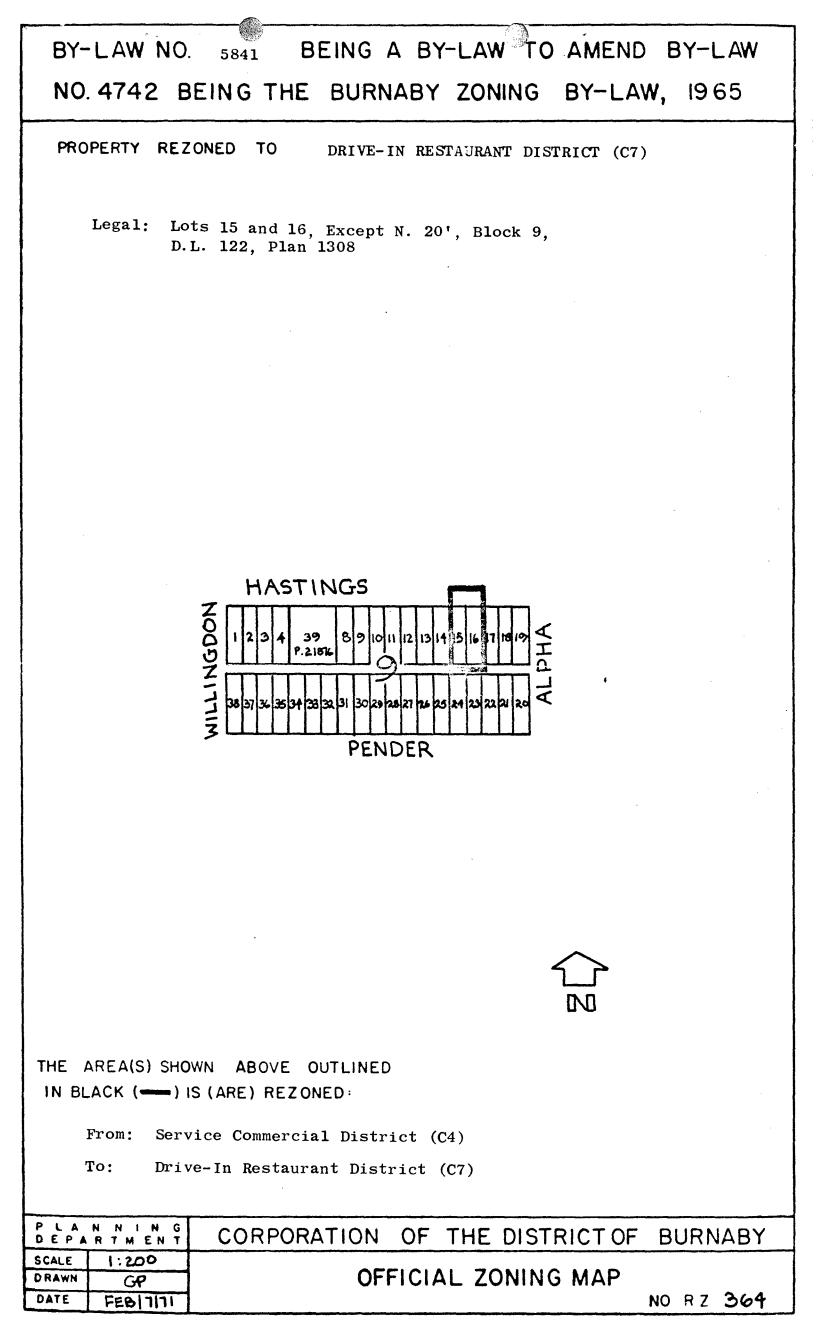

NOW THEREFORE the Council of The Corporation of the District of Burnaby ENACTS as follows:

1. This By-Law may be cited as "BURNABY ZONING BY-LAW 1965, AMENDMENT BY-LAW NO. 3, 1971".

The Map (hereinafter called "Map "A"") attached to and forming an 2。 integral part of By-Law No. 4742, being "Burnaby Zoning By-Law 1965", and designated as the Official Zoning Map of The Corporation of the District of Burnaby, is hereby amended according to the Map (hereinafter called "Map "B""), 348 to 364 marginally numbered R.Z. incl, annexed to this By-Law, and in accordance with the explanatory legend, notations, references and boundaries designated, described, delimited and specified in particularity shown upon said Map "B"; and the various boundaries and districts shown upon said Map "B" respectively are an amendment of and in substitution for the respective districts, designated and marked on said Map "A" insofar as the same are changed, modified or varied thereby, and the said Map "A" shall be deemed to be and is hereby declared to be amended accordingly and the said Map "B" is hereby declared to be and shall form an integral part of said Map "A", as if originally incorporated therein, and shall be interpreted accordingly.