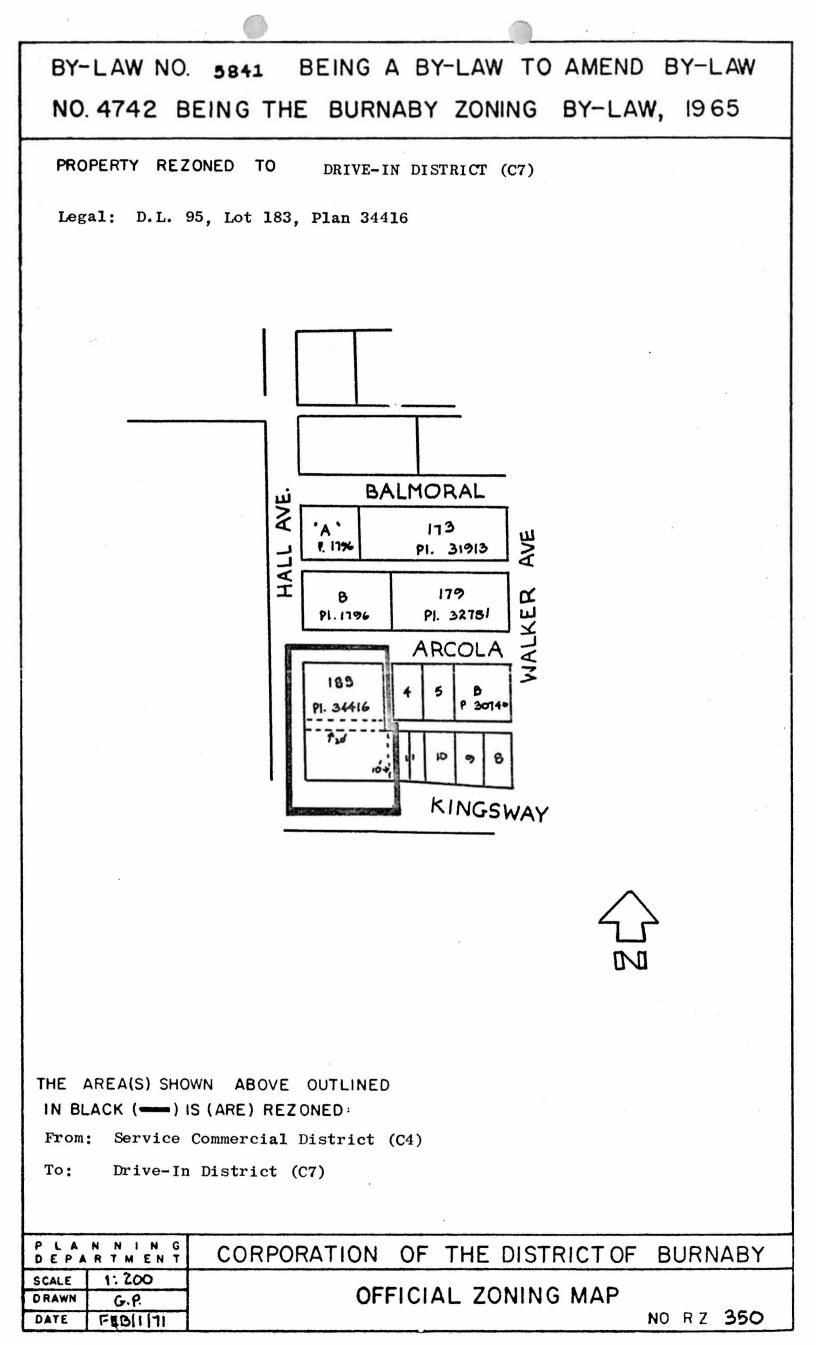

| ·                               | 0                                 |                                                                 | · · · · · · · · · · · · · · · · · · · |        |
|---------------------------------|-----------------------------------|-----------------------------------------------------------------|---------------------------------------|--------|
| BY-LAW NO. 5                    | BEING                             | A BY-LAW TO                                                     | AMEND B                               | Y-LAW  |
| NO. 4742 BEI                    | NG THE BURN                       | NABY ZONING                                                     | BY-LAW,                               | 1965   |
| PROPERTY REZON                  | ED TO DRIVE-                      | IN DISTRICT (C7)                                                |                                       |        |
| Legal" D.L. 97,                 | Lot 66, Plan 376                  | 34                                                              |                                       | r.     |
|                                 |                                   |                                                                 |                                       |        |
|                                 |                                   |                                                                 |                                       |        |
|                                 |                                   |                                                                 |                                       |        |
|                                 |                                   |                                                                 |                                       |        |
|                                 |                                   |                                                                 |                                       |        |
|                                 |                                   |                                                                 |                                       |        |
|                                 | WALTHAM                           | NG SWAY<br>L. 64<br>PI. 37634 63<br>HOV HOV HOV HOV HOV HOV HOV |                                       | 6      |
|                                 |                                   |                                                                 |                                       |        |
| THE AREA(S) SHOWN<br>IN BLACK ( |                                   | D                                                               |                                       |        |
|                                 | mmercial District<br>istrict (C7) | (C4)                                                            | •                                     |        |
|                                 | CORPORATION                       | OF THE DIST                                                     | RICT OF BL                            | JRNABY |
| SCALE 1:200<br>DRAWN GP         | OF                                | FICIAL ZONING                                                   |                                       | P7 340 |