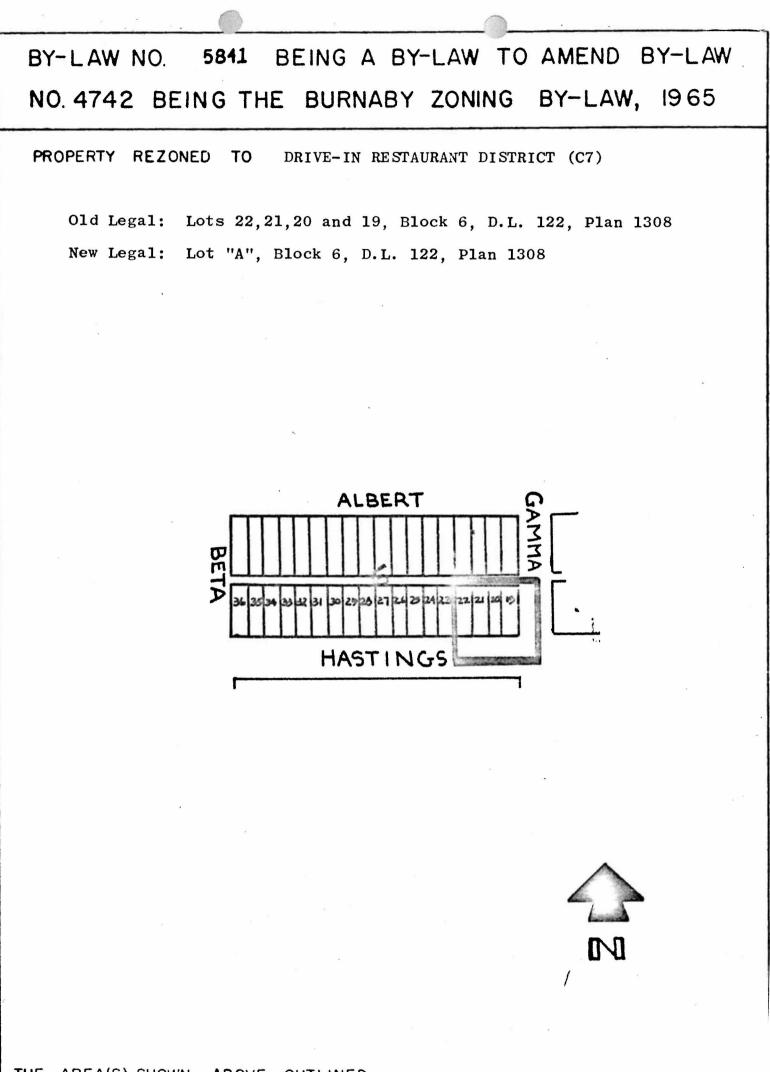

## THE CORPORATION OF THE DISTRICT OF BURNABY

## BY-LAW NO. 5841

A BY-LAW to amend By-Law No. 4742, being "Burnaby Zoning By-Law 1965"

WHEREAS application for rezoning has/#### been made to the Council. AND WHEREAS the Council has held a public hearing thereon after duly giving notice of the time and place of such hearing.

NOW THEREFORE the Council of The Corporation of the District of Burnaby ENACTS as follows:

1. This By-Law may be cited as "BURNABY ZONING BY-LAW 1965, AMENDMENT BY-LAW NO. 3, 1971".

The Map (hereinafter called "Map "A"") attached to and forming an 2。 integral part of By-Law No. 4742, being "Burnaby Zoning By-Law 1965", and designated as the Official Zoning Map of The Corporation of the District of Burnaby, is hereby amended according to the Map (hereinafter called "Map "B""), 348 to 364 marginally numbered R.Z. incl, annexed to this By-Law, and in accordance with the explanatory legend, notations, references and boundaries designated, described, delimited and specified in particularity shown upon said Map "B"; and the various boundaries and districts shown upon said Map "B" respectively are an amendment of and in substitution for the respective districts, designated and marked on said Map "A" insofar as the same are changed, modified or varied thereby, and the said Map "A" shall be deemed to be and is hereby declared to be amended accordingly and the said Map "B" is hereby declared to be and shall form an integral part of said Map "A", as if originally incorporated therein, and shall be interpreted accordingly.