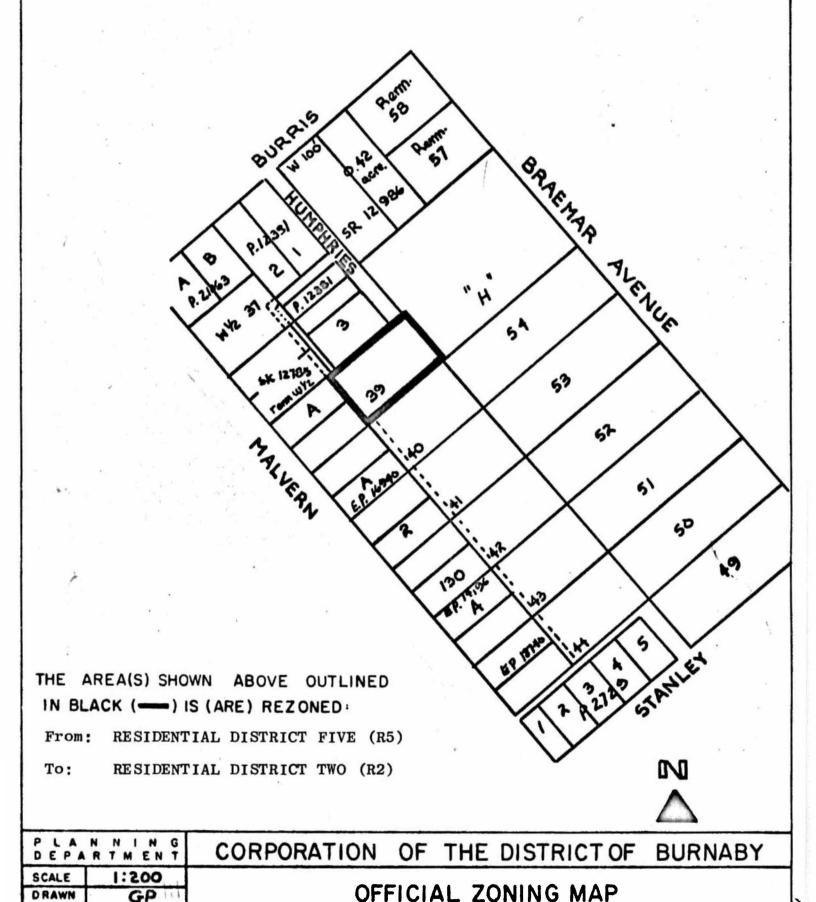

- 1. This By-Law may be cited as "BURNABY ZONING BY-LAW 1965, AMENDMENT BY-LAW NO. 1, 1971".
- The Map (hereinafter called "Map "A"") attached to and forming an integral part of By-Law No. 4742, being "Burnaby Zoning By-Law 1965", and designated as the Official Zoning Map of The Corporation of the District of Burnaby, is hereby amended according to the Map (hereinafter called "Map "B""), marginally numbered R.Z. 343; annexed to this By-Law, and in accordance with the explanatory legend, notations, references and boundaries designated, described, delimited and specified in particularity shown upon said Map "B"; and the various boundaries and districts shown upon said Map "B" respectively are an amendment of and in substitution for the respective districts, designated and marked on said Map "A" insofar as the same are changed, modified or varied thereby, and the said Map "A" shall be deemed to be and is hereby declared to be amended accordingly and the said Map "B" is hereby declared to be and shall form an integral part of said Map "A", as if originally incorporated therein, and shall be interpreted accordingly.

JAN 871

Legal:

Rear and easterly 200 foot portion of Block 39, except Pcl. "A", Expl. Pl. 16876 D.L. 86, Plan 1203

NO. R Z. 343