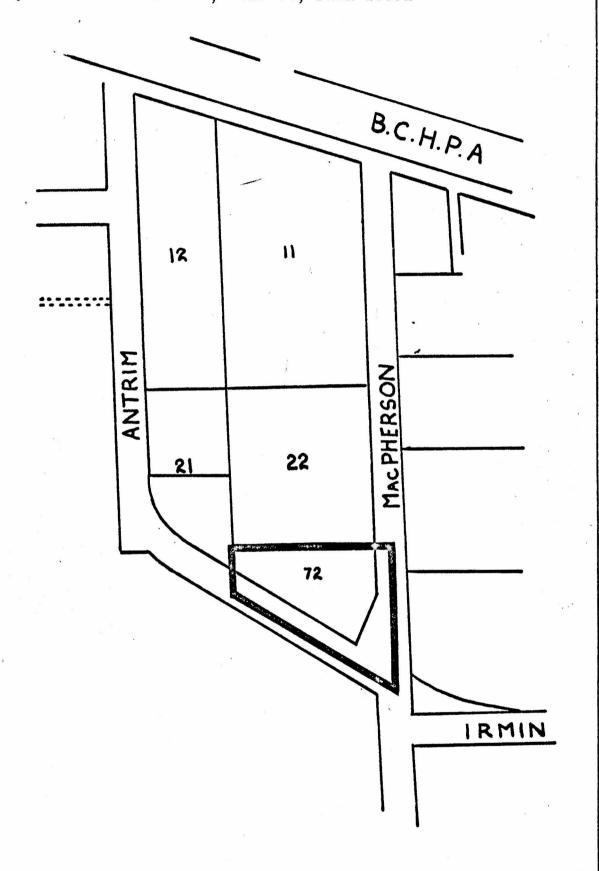

WAYOR

CLERK

BY-LAW NO. 5826 BEING A BY-LAW TO AMEND BY-LAW NO. 4742 BEING THE BURNABY ZONING BY-LAW, 1965

MAP "B"

PROPERTY REZONED TO ADMINISTRATION AND ASSEMBLY DISTRICT (P2)

Legal: Easterly 277 feet of Lot 72, D.L. 98, Plan 29631

From: Service Commercial District (C4) and

Park and Public Use District (P3)

To: Administration and Assembly District (P2)

DEPARTMENT CORPORATION OF THE DISTRICT OF BURNABY

SCALE 1:200

DRAWN GP ()

DATE DECIZATO