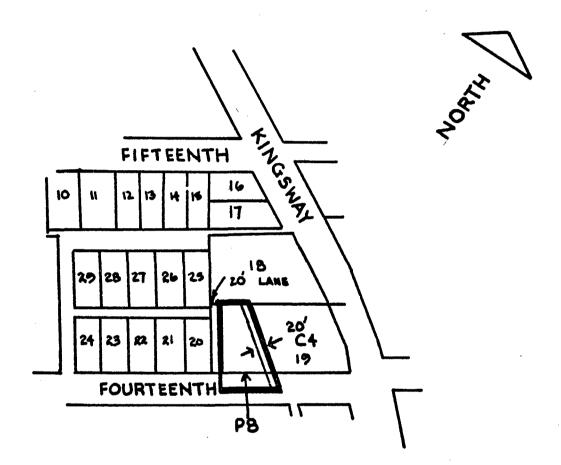

## NO. 4742 BEING THE BURNABY ZONING BY-LAW. 1965

PROPERTY REZONED Service Commercial District Four (C4) a )

b) Parking District (P8)

Old Legal: Lot 19, Block 2, D.L. 29, Plan 3035

New Legal: Lot 74, D.L. 29, Plan 41638

Map "B"

## THE AREA(S) SHOWN ABOVE OUTLINED

IN BLACK (---) IS (ARE) REZONED:

FROM: a) Residential District (R5) and

Service Commercial District (C4)

TO:

Service Commercial District Four (C4)

Easterly 170' of Lot 19, Blk. 2, D.L. 29, Plan 3035

b) Residential District Five (R5) Parking District (P8) Lot 19 exc. the Easterly 170', Blk. 2, D.L. 29, Plan 3035

| PLA   | N N I N G<br>R T M E N T | CORPORATION         | OF TH | E DISTRICT OF | BURNABY    |
|-------|--------------------------|---------------------|-------|---------------|------------|
| SCALE | 1:200                    |                     |       |               |            |
| DRAWN | GP 1                     | OFFICIAL ZONING MAP |       |               |            |
| DATE  | DEC  28/70               |                     |       |               | NO RZ. 340 |