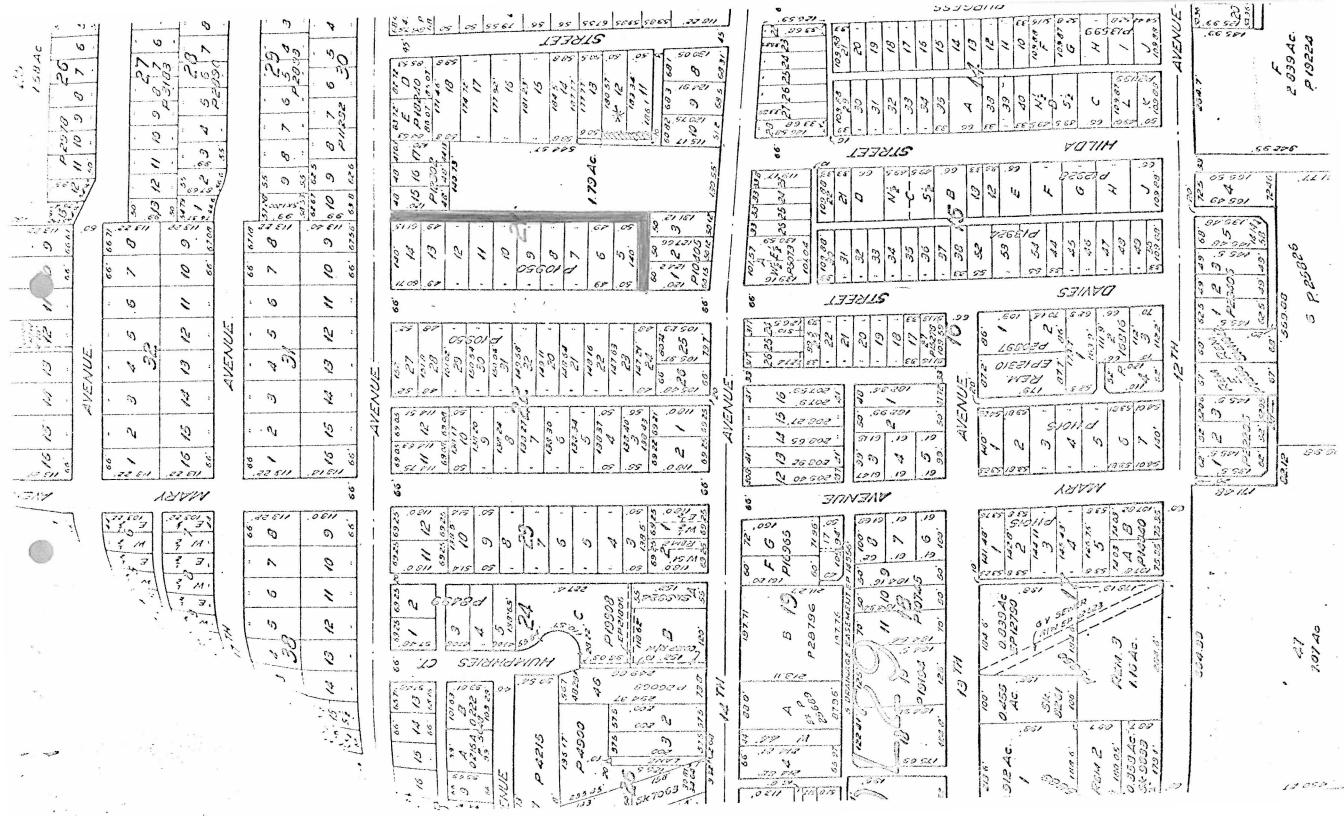

NOW THEREFORE the Council of The Corporation of the District of Burnaby ENACTS as follows:

1. This By-law may be cited as "BURNABY LOCAL IMPROVEMENT CONSTRUCTION BY-LAW NO. 37, 1970".

- 2. The Council of The Corporation of the District of Burnaby is hereby authorized and empowered to pave with asphaltic pavement 14 feet wide more or less and 2 inches in depth the lane more particularly described as the lane East of Davies Street between 14th Avenue and 16th Avenue, from 16th Avenue to Davies Street as shown outlined in red colour on the plan attached hereto and marked with the letter "A", as a local improvement under the provisions of Part XVI of the Municipal Act.
- The Mayor and Clerk are authorized and empowered to cause a contract for the construction of the said works to be made and entered into with some person or persons, firm or corporation, subject to the approval of Council to be declared by resolution.
- 4. The special charges shall be paid by five annual instalments.
- 5. The Assessor shall forthwith prepare a frontage-tax assessment roll in respect of the said works pursuant to Section 416 of the Municipal Act and in accordance with the provisions of By-Law No. 5352 and shall from time to time revise the said frontage-tax assessment roll in accordance with subsection (3) of the said Section 416.