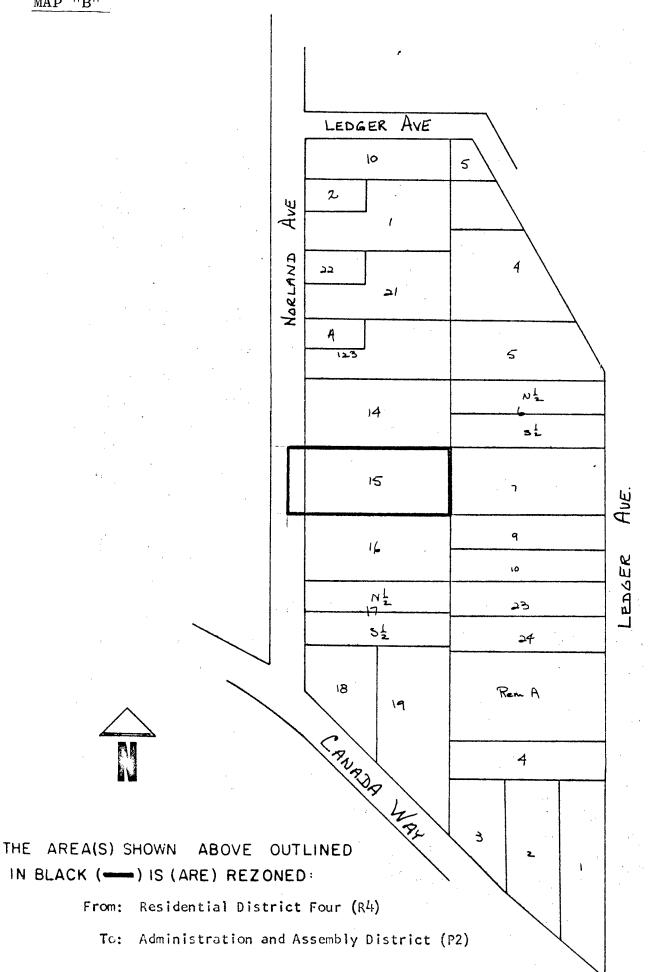

MAYOR

Dep CLERK

BEING A BY-LAW TO AMEND BY-LAW BY-LAW NO. NO. 4742 BEING THE BURNABY ZONING BY-LAW, 1965

PROPERTY REZONED TO Administration and Assembly District (P2)

Legal: Lot 15, Block 12, D.L. 79, Plan 2298