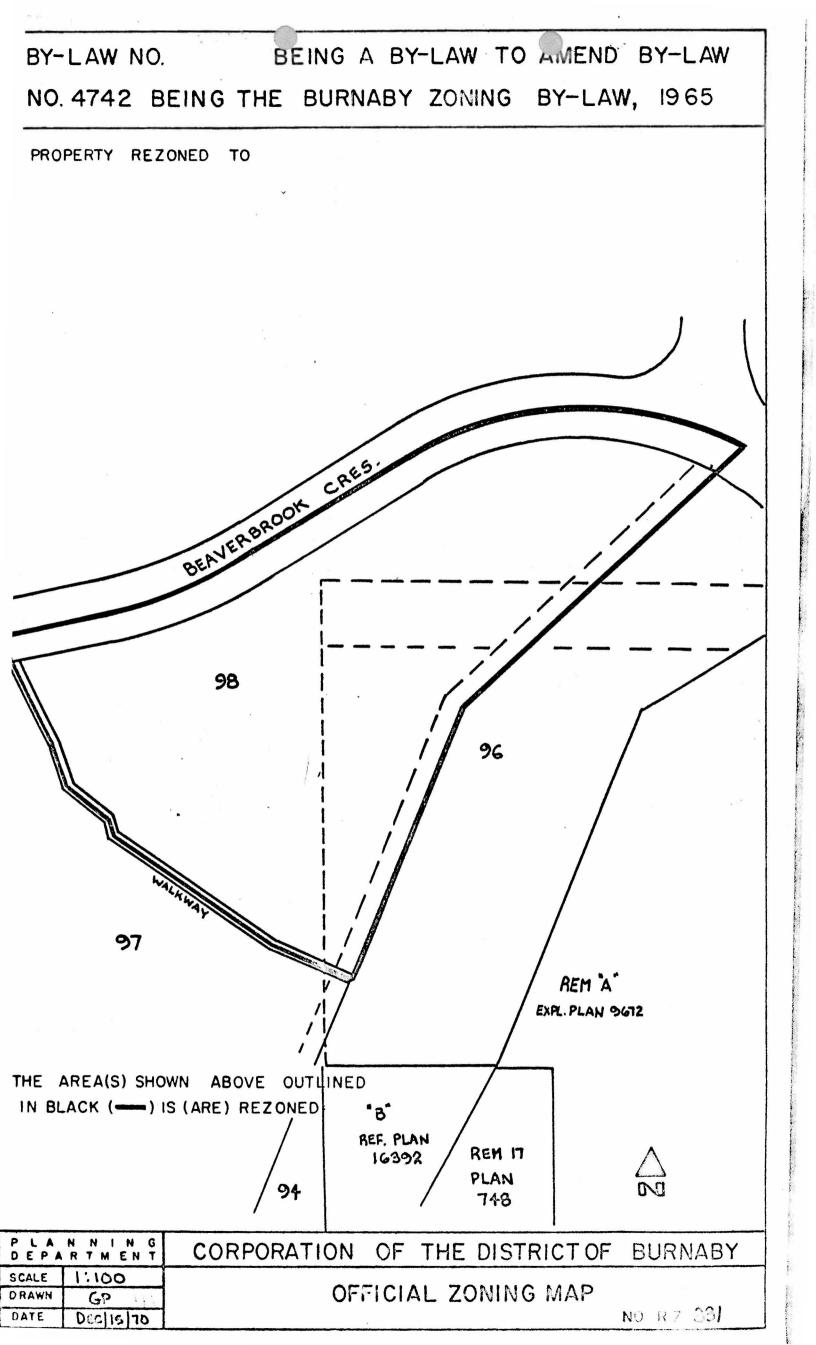

# BEING A BY-LAW TO AMEND BY-LAW BY-LAW NO. 5756 NO. 4742 BEING THE BURNABY ZONING BY-LAW, 1965 PROPERTY REZONED TO COMPREHENSIVE DEVELOPMENT DISTRICT (CD) MAP "B" South Westerly 10.92 acre portion of Lot 67, D.L.'s 6/10/56/148, Plan 31569, North westerly portions of Lot 69, D.L. 4/6, Plan 31569 and Parcel 1, Ref. Pl. 22345, S.D. Parcel "A", Block 17, D.L. 6, Plan 748 having a combined area of 10.57 acres. Old Legal:

THE AREA(S) SHOWN ABOVE OUTLINED IN BLACK (------) IS (ARE) REZONED:

> From: Residential District Two (R2) and General Industrial District (M3)

To: Comprehensive Development District (CD)

| PLANNING<br>DEPARTMENT |    | CORPORATION | OF | THE DISTRICT OF | BI | JRN | ABY |
|------------------------|----|-------------|----|-----------------|----|-----|-----|
| SCALE                  |    |             |    |                 |    |     |     |
| DRAWN                  | 11 | OFF         |    |                 |    |     |     |
| DATE                   |    |             |    |                 | NO | RZ  | 331 |