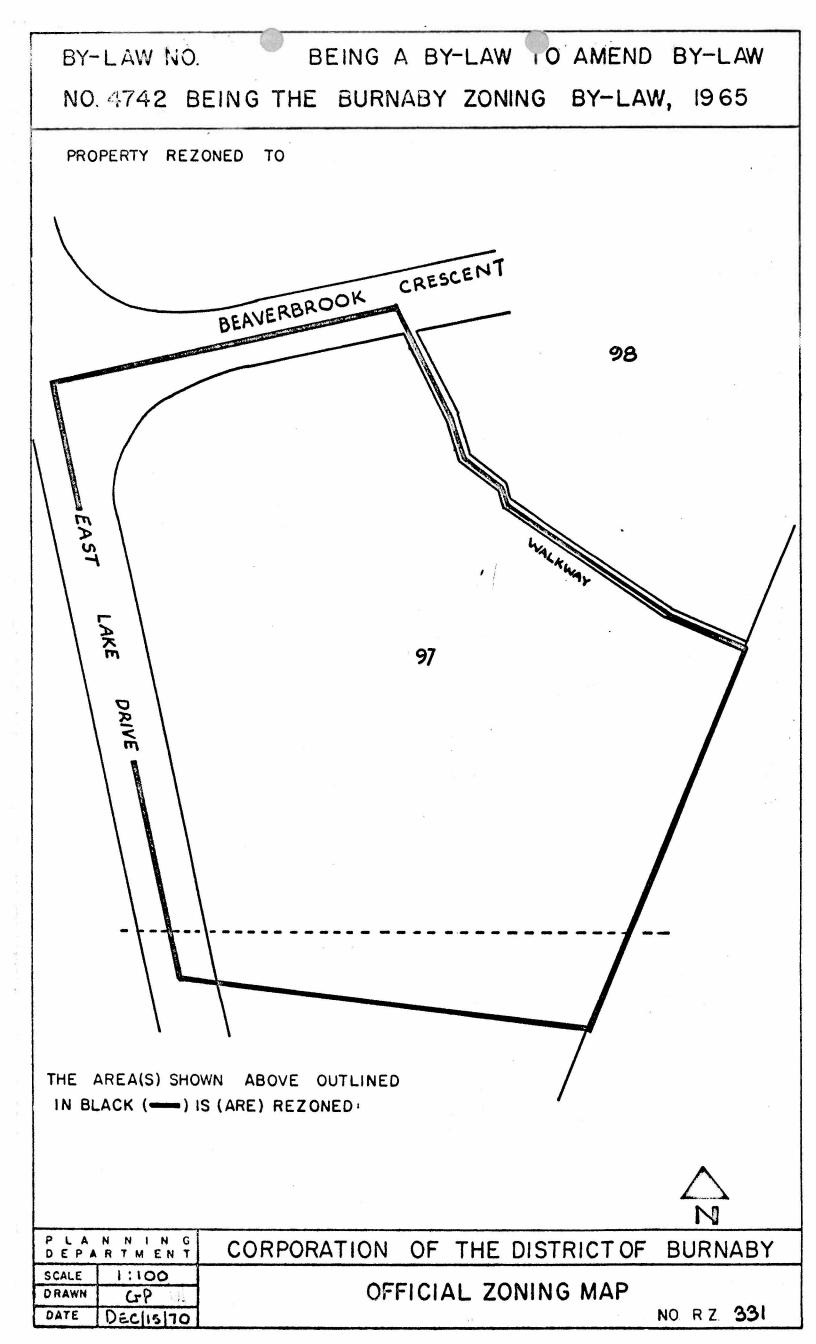

## BY-LAW NO. 5756 BEING A BY-LAW TO AMEND BY-LAW NO. 4742 BEING THE BURNABY ZONING BY-LAW, 1965

PROPERTY REZONED TO COMPREHENSIVE DEVELOPMENT DISTRICT (CD)

Old Legal:

South Westerly 10.92 acre portion of Lot 67, D.L.'s 6/10/56/148, Plan 31569, North westerly portions of Lot 69, D.L. 4/6, Plan 31569 and Parcel 1, Ref. Pl. 22345, S.D. Parcel "A", Block 17, D.L. 6, Plan 748 having a combined area of 10.57 acres.

## THE AREA(S) SHOWN ABOVE OUTLINED

IN BLACK (-----) IS (ARE) REZONED:

From: Residential District Two (R2) and General Industrial District (M3)

To: Comprehensive Development District (CD)

| P L A N N I I<br>DEPARTME |    | CORPORATION | OF | THE DISTRICT OF | B  | URN       | IABY |
|---------------------------|----|-------------|----|-----------------|----|-----------|------|
| SCALE                     |    |             | 1  |                 |    |           |      |
| DRAWN                     | 1H | OFI         |    |                 |    |           |      |
| DATE                      |    |             |    |                 | NO | <b>P7</b> | 221  |