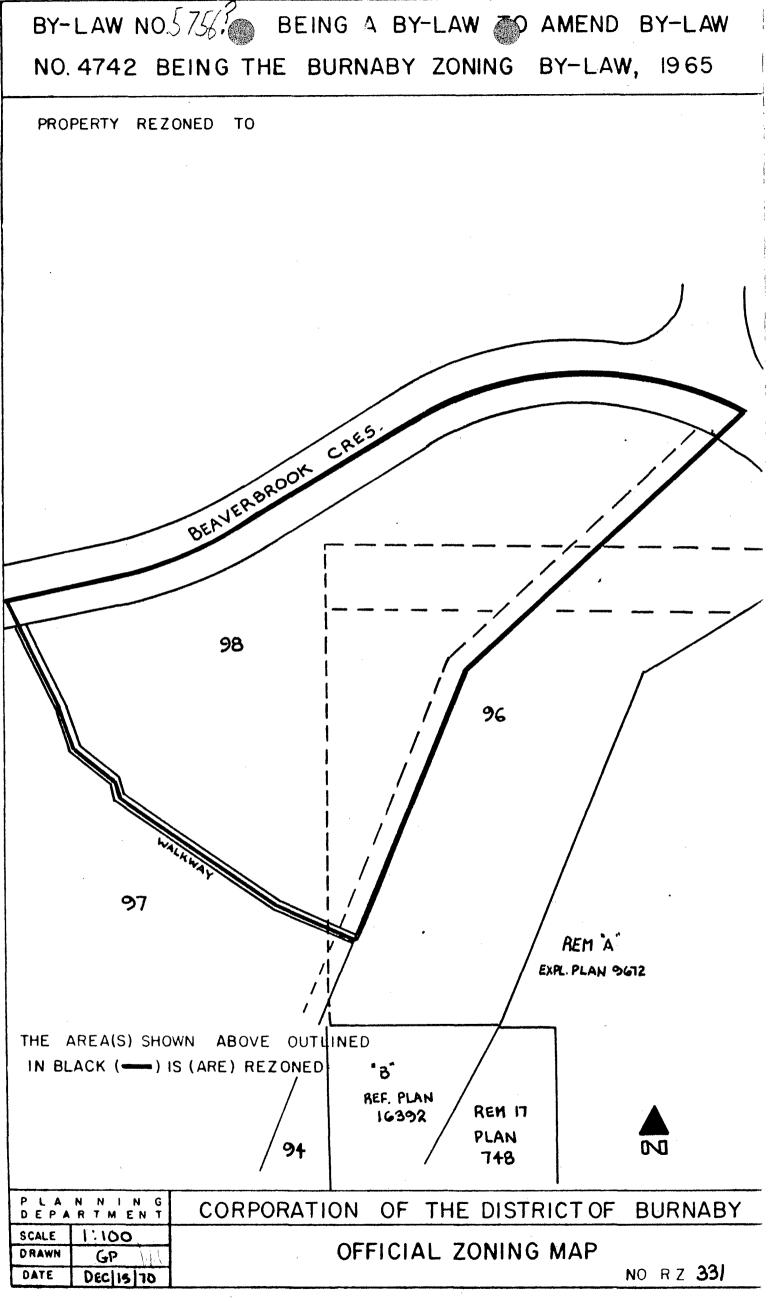

## BY-LAW NO. 5756 BEING A BY-LAW TO AMEND BY-LAW NO. 4742 BEING THE BURNABY ZONING BY-LAW, 1965

PROPERTY REZONED TO COMPREHENSIVE DEVELOPMENT DISTRICT (CD)

Old Legal:

South Westerly 10.92 acre portion of Lot 67, D.L.'s 6/10/56/148, Plan 31569, North westerly portions of Lot 69, D.L. 4/6, Plan 31569 and Parcel 1, Ref. Pl. 22345, S.D. Parcel "A", Block 17, D.L. 6, Plan 748 having a combined area of 10.57 acres.

## THE AREA(S) SHOWN ABOVE OUTLINED

IN BLACK (-----) IS (ARE) REZONED:

From: Residential District Two (R2) and General Industrial District (M3)

To: Comprehensive Development District (CD)

| P L A N N I I<br>DEPARTME |    | CORPORATION | OF | THE DISTRICT OF | B  | URN       | IABY |
|---------------------------|----|-------------|----|-----------------|----|-----------|------|
| SCALE                     |    |             | 1  |                 |    |           |      |
| DRAWN                     | 1H | OFI         |    |                 |    |           |      |
| DATE                      |    |             |    |                 | NO | <b>P7</b> | 221  |