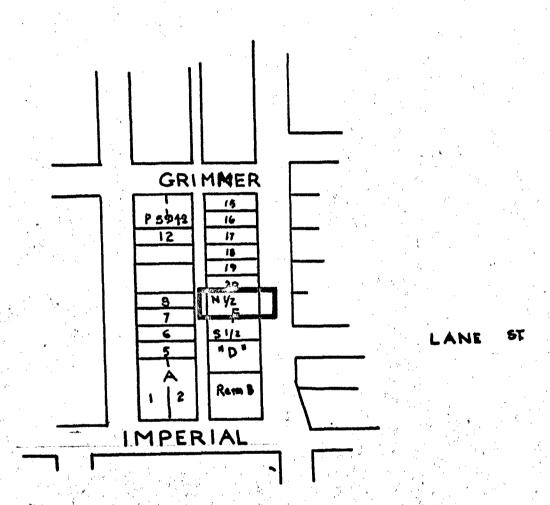

MAXOR

CLERK

BY-LAW NO. 5749 BEING A BY-LAW TO AMEND BY-LAW NO. 4742 BEING THE BURNABY ZONING BY-LAW, 1965

PROPERTY REZONED TO

RESIDENTIAL DISTRICT R5

MAP B

Legal: Lot "F"  $N_{\frac{1}{2}}$ , S.D. 1, Block 31, D.L. 152, Plan 10076

72

THE AREA(S) SHOWN ABOVE OUTLINED
IN BLACK (---) IS (ARE) REZONED:

From: Multiple Family Residential District RM3

To: Residential District R5

| P L A N N I N G<br>D E P A R T M E N T |            | CORPORATION OF THE DISTRICT OF | BURNABY    |
|----------------------------------------|------------|--------------------------------|------------|
| SCALE                                  | 1:200      | OFFICIAL ZONING MAP            |            |
| DRAWN                                  | GP         |                                |            |
| DATE                                   | SEPT & 170 |                                | NO RZ. 324 |