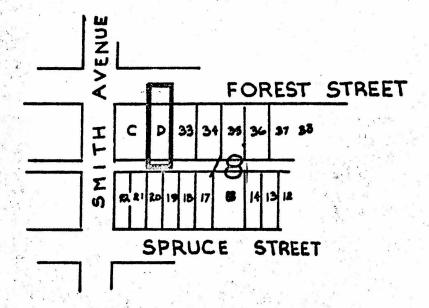

MA/YOR

CLERK

BY-LAW NO. 5748 BEING A BY-LAW TO AMEND BY-LAW

NO. 4742 BEING THE BURNABY ZONING BY-LAW, 1965

PROPERTY REZONED TO

RESIDENTIAL DISTRICT R5

Legal: Lot "D", S.D. 32, Blocks 15,18, 1 and 2 part, D.L.'s 68 and 39W, Plan 18026

THE AREA(S) SHOWN ABOVE OUTLINED IN BLACK (---) IS (ARE) REZONED:

From: Multiple Family Residential District RM3

To: Residential District R5

| PLANNING<br>DEPARTMENT |            | CORPORATION OF THE DISTRICT OF BURNABY |
|------------------------|------------|----------------------------------------|
| SCALE                  | 1:200      |                                        |
| DRAWN                  | GP         | OFFICIAL ZONING MAP                    |
| DATE                   | SEPT 31170 | NO R Z. 326                            |