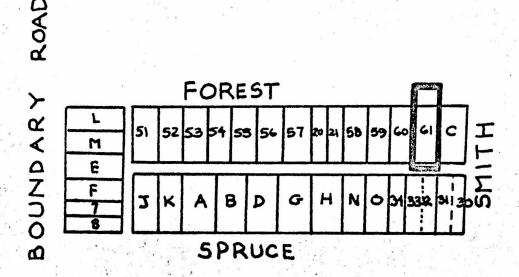

MAYOR

CLERK

BY-LAW NO. 5747 BEING A BY-LAW TO AMEND BY-LAW NO. 4742 BEING THE BURNABY ZONING BY-LAW, 1965

PROPERTY REZONED TO

RESIDENTIAL DISTRICT R5

Legal: Lot 61 Block 17, D.L. 68 Plan 11700

THE AREA(S) SHOWN ABOVE OUTLINED
IN BLACK (---) IS (ARE) REZONED:

To: Residential District R5

From: Multiple Family Residential District RM3

| PLA   | N N I N G<br>R T M E N T | CORPORATION         | OF | THE DISTRICT OF | В  | URN | IABY |
|-------|--------------------------|---------------------|----|-----------------|----|-----|------|
| SCALE | 1:200                    |                     |    |                 |    |     |      |
| DRAWN | GP                       | OFFICIAL ZONING MAP |    |                 |    |     |      |
| DATE  | Oct/1/70                 | 7                   |    | X               | NO | RZ. | 325  |