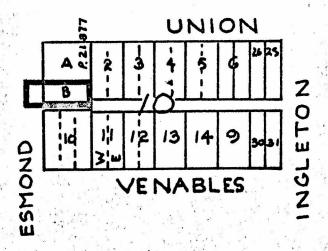

MAYOR

CLERK

BY-LAW NO. 5746 BEING A BY-LAW TO AMEND BY-LAW NO. 4742 BEING THE BURNABY ZONING BY-LAW, 1965

PROPERTY REZONED TO RESIDENTIAL DISTRICT R5

Legal: Lot "B", S.D. 1, Block 10, D.L.  $116S_{\frac{1}{2}}^{\frac{1}{2}}$ , Plan 21877

THE AREA(S) SHOWN ABOVE OUTLINED
IN BLACK (---) IS (ARE) REZONED:

From: Multiple Family Residential District

istrict 4

To:

Residential District R5

| P L A N N I N G<br>D E P A R T M E N T |        | CORPORATION OF THE DISTRICT OF | BURNABY      |
|----------------------------------------|--------|--------------------------------|--------------|
| SCALE                                  | 1:200  |                                | ı.           |
| DRAWN                                  | GP.    | OFFICIAL ZONING MAP            |              |
| DATE                                   | OCTITO |                                | NO. R Z. 327 |