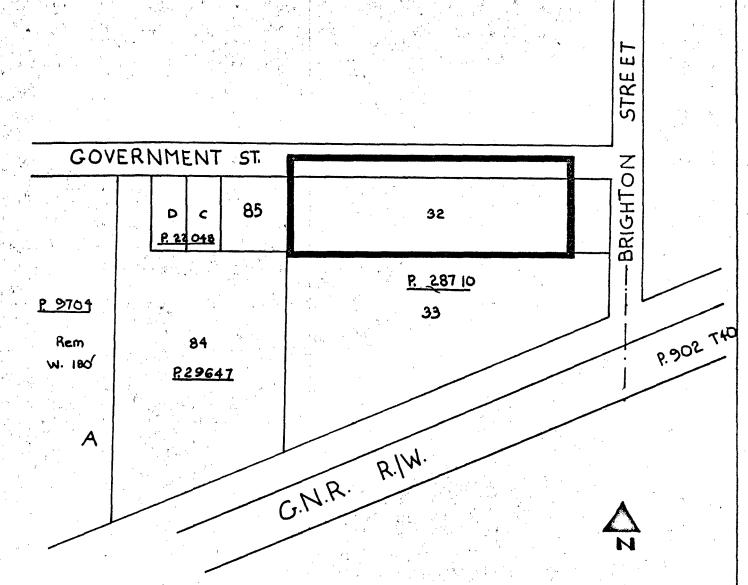

No Ket M. Puttre

CLERK

BY-LAW NO. 5724 BEING A BY-LAW TO AMEND BY-LAW NO. 4742 BEING THE BURNABY ZONING BY-LAW, 1965

PROPERTY REZONED TO Parking District P8

Legal:

Portion of Lot 32, D.L. 40, Plan 28710

THE AREA(S) SHOWN ABOVE OUTLINED IN BLACK (---) IS (ARE) REZONED:

From: R1 Residential District

To: P8 Parking District

| P L A N N I N G<br>D E P A R T M E N T |           | CORPORATION OF THE DISTRICT OF | BURNABY   |
|----------------------------------------|-----------|--------------------------------|-----------|
| SCALE                                  | 14 = 500/ |                                |           |
| DRAWN                                  | GP III    | OFFICIAL ZONING MAP            |           |
| DATE                                   | Maylzol70 |                                | NO RZ 313 |