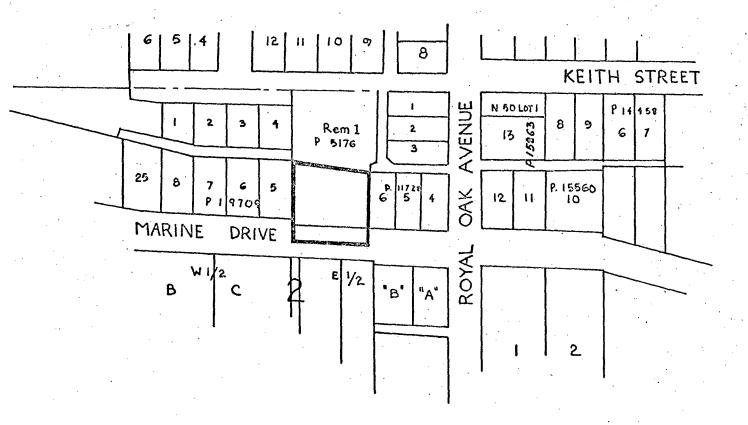

MAYOR

CLERK

BY-LAW NO. 5683 EN ING A BY-LAW TO DEND BY-LAW NO. 4742 BEING THE BURNABY ZONING BY-LAW, 1965

PROPERTY REZONED TO

MADATE "B"

R3 Residential

LEGAL: Lot 1, exc. Pl. 12728, Block 2, E. 182 feet,
D.L. 162, Plan 5176

HE AREA(S) SHOWN ABOVE OUTLINED N BLACK ( ) IS (ARE) REZONED:

TO: R3 Residential

FROM: R2 Residential

LANNIE GORPORATION OF THE DISTRICT OF BURNABY

SE LINCH 200 FF

AVAIL GP 111

TE MARCH 16 1970

NO RZ 302