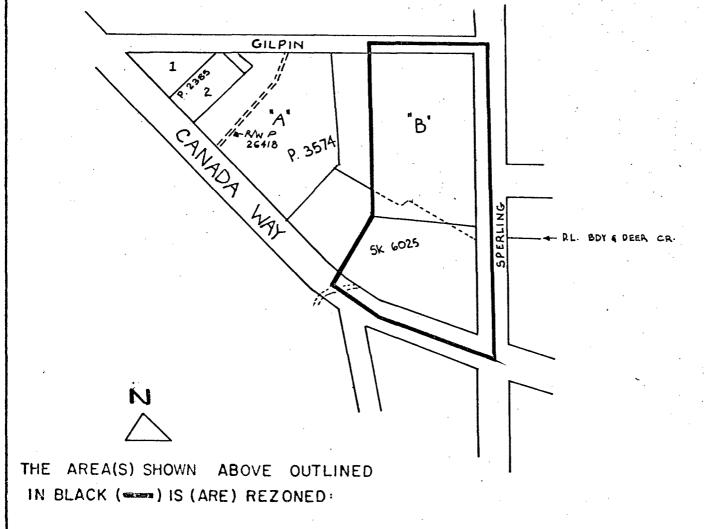

MAYOR

CLERK

BY-L.AW NO. 5666 BEING A BY-LAW TO AMEND BY-LAW

NO. 4742 BEING THE BURNABY ZONING BY-LAW, 1965

PROPERTY REZONED TO ADMINISTRATION AND ASSEMBLY DISTRICT (P2) AND PARK AND PUBLIC USE DISTRICT (P3) MAP "B"

> Ptn. of Lot "B", Blk. 17, D.L.79, Plan 3574 and Pt. of Lot G, Ref. Plan 6025, Blk. 17, D.L.'s 79 and 85, Plan 536 Legal:

Part of Lot "G", Ref. Plan 6025, Block 17,

D.L.'s 79 and 85, Plan 536

SMALL HOLDINGS DISTRICT (A2) FROM

TO ADMINISTRATION AND ASSEMBLY DISTRICT (P2) AND PARK AND PUBLIC USE DISTRICT (P3)

|       | N N I N G<br>R T M E N T | CORPORATION OF THE DISTRICT OF | BURNABY  |
|-------|--------------------------|--------------------------------|----------|
| SCALE | 1": 200'                 |                                |          |
| DRAWN | GP                       | OFFICIAL ZONING MAP.           |          |
| DATE  | Eca in 107-              |                                | NA ROMAR |