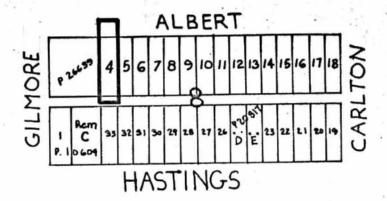

## BY-LAW NO. 5665 BEING A BY-LAW 13 AMEND BY-LAW NO. 4742 BEING THE BURNABY ZONING BY-LAW, 1965

PROPERTY REZONED TO

PARKING DISTRICT (P8)

MAP "B"

Legal: Lot 4, Block 8, D.L. 121, Plan 1054

N

THE AREA(S) SHOWN ABOVE OUTLINED IN BLACK (--- ) IS (ARE) REZONED:

FROM RESIDENTIAL DISTRICT FIVE (R5)

TO PARKING DISTRICT (P8)

| PLANNING<br>DEPARTMENT |              | CORPORATION         | OF | THE | DISTRICT OF | BU   | IRN | IABY |  |
|------------------------|--------------|---------------------|----|-----|-------------|------|-----|------|--|
| SCALE                  | 1" - 200'    | ,                   |    |     |             |      |     |      |  |
| DRAWN                  | GP.          | OFFICIAL ZONING MAP |    |     |             |      | 4   |      |  |
| DATE                   | FEB 10 ,1970 |                     |    |     |             | NO I | RZ. | 294  |  |