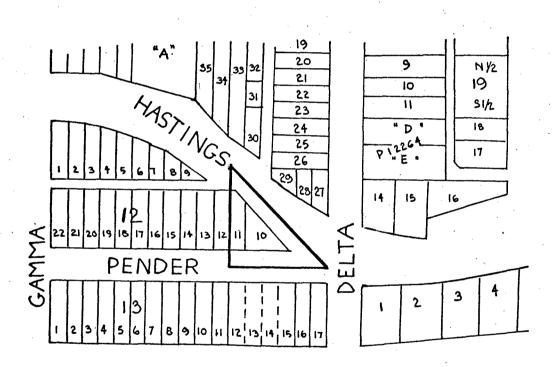

## BY-LAW NO. 5664 BEING A BY-LAW TO AMEND BY-LAW NO. 4742 BEING THE BURNABY ZONING BY-LAW, 1965

PROPERTY REZONED TO SERVICE COMMERCIAL DISTRICT (C4)

MAP "B"

Legal: Lots 10 and 11, Block 12, D.L. 122, Plan 1308

THE AREA(S) SHOWN ABOVE OUTLINED IN BLACK ( ) IS (ARE) REZONED:

FROM RESIDENTIAL DISTRICT FIVE (R5)

TO SERVICE COMMERCIAL DISTRICT (C4)

|   |       | N N I N G<br>R T M E N T | CORPORATION OF THE DISTRICT OF BURNABY |
|---|-------|--------------------------|----------------------------------------|
|   |       | 1" = 200'                |                                        |
| Į | DHAWH | GP.                      | OFFICIAL ZONING MAP                    |
|   | DATE  |                          | FIRE PARTY PARTY                       |