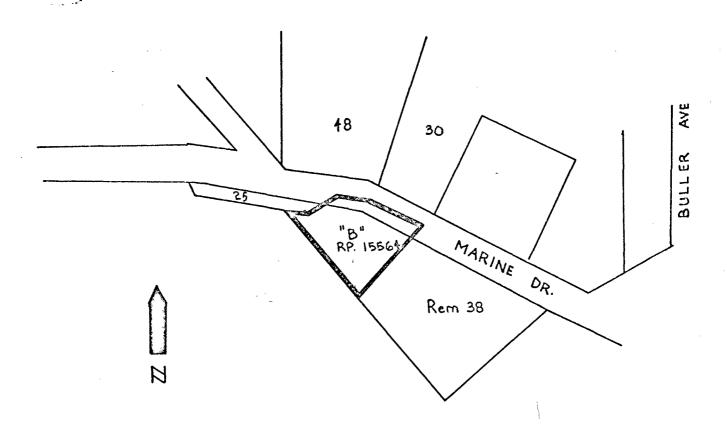

MAYOR,
MAYOR

CLERK

BY-LAW NO. 5632 BEING A BY-LAW TO AMEND BY-LAW NO. 4742 BEING THE BURNABY ZONING BY-LAW, 1965

PROPERTY REZONED TO

SERVICE COMMERCIAL C4

MAP "B"

LEGAL: Parcel "B", Ref. Plan 15504, Block 38, D.L. 159, Plan 930

THE AREA(S) SHOWN ABOVE OUTLINED
IN BLACK ( ) IS (ARE) REZONED:

FROM: COMMUNITY COMMERCIAL DISTRICT C2

TO: SERVICE COMMERCIAL DISTRICT C4

BEPARTMENT CORPORATION OF THE DISTRICT OF BURNABY
SCALE | 1" = 200'