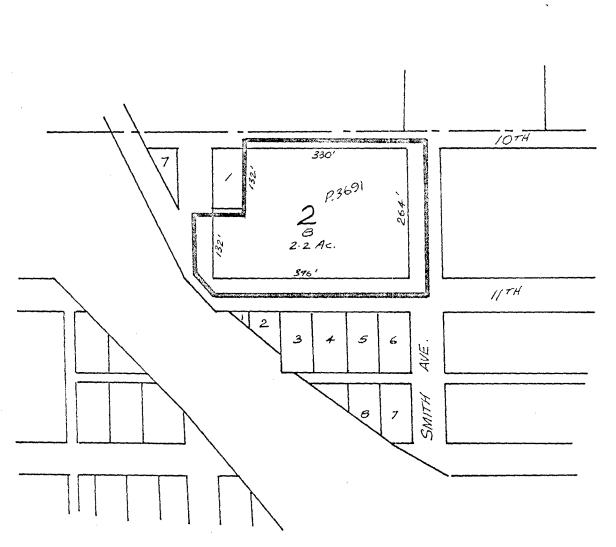

MAYOR

CLERK

563**9** 

GENERAL INDUSTRIAL DISTRICT (M2)

MAP "B"

Legal: Lot "B", Block 2, D.L. 69, Plan 3691

THE AUGUSTS SWOOD ALGOS OUTS HIELD IN BEACK to septo (and) ASZONODE

FROM RESIDENTIAL DISTRICT FIVE (R5)

TO GENERAL INDUSTRIAL (M2)

1" REP. 200" 3/12/69

264