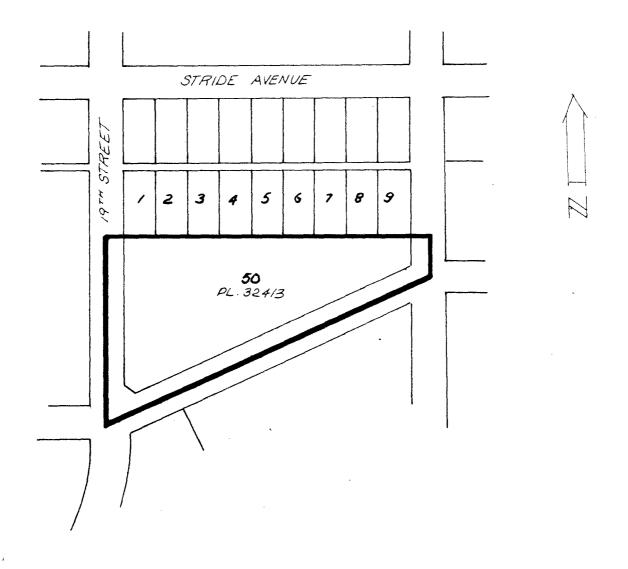

## BY-LAW NO. 5630 BEING A BY-LAW TO AMEND BY-LAW NO. 4742 BEING THE BURNABY ZONING BY-LAW, 1965

PROPERTY REZONED TO PARK AND PUBLIC USE DISTRICT (P3)

Legal: Lot 50, D.L. 53, Plan 32413

THE AREA(S) SHOWN ABOVE OUTLINED

IN BLACK (---) IS (ARE) REZONED:

FROM RESIDENTIAL DISTRICT FIVE (R5)

TO PARK AND PUBLIC USE DISTRICT (P3)

| P L A N N I N G<br>D E P A R T M E N T |             |                             |
|----------------------------------------|-------------|-----------------------------|
| SCALE                                  | 1"REP. 200' |                             |
| DRAWN                                  | S.T.        | OFFICIAL ZONING MAP         |
| DATE                                   | 2/12/69     | <b>N</b> O R Z <i>2</i> 62. |