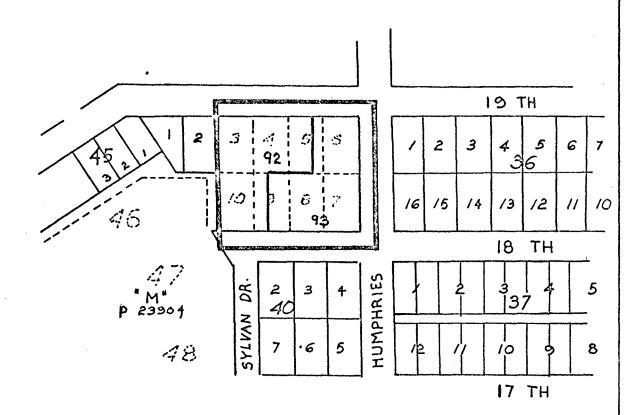

MAYOR

CLERK

BY-LAW NO. 5628 BEING A BY-LAW TO AMEND BY-LAW NO. 4742 BEING THE BURNABY ZONING BY-LAW, 1965

PROPERTY REZONED TO

RM3 MULTIPLE FAMILY

MAP "B"

OLD LEGAL: Lots 3 to 10, Block 41, D.L. 30, Plan 3036

Group 1

NEW LEGAL: Lots 92 and 93, Block 41, D.L. 30, Plan 37093

Group 1

2

THE AREA(S) SHOWN ABOVE OUTLINED IN BLACK (-) IS (ARE) REZONED:

FROM: R5 RESIDENTIAL

TO:

RM3 MULTIPLE FAMILY