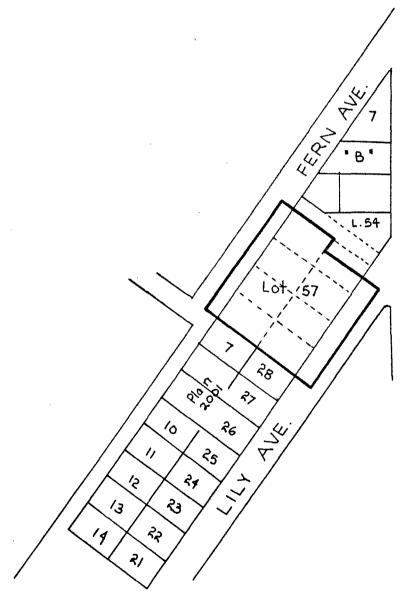

## BEING A BY-LAW TO AMEND BY-LAW BY-LAW NO. 5607 NO. 4742 BEING THE BURNABY ZONING BY-LAW, 1965

PROPERTY REZONED TO PARKING DISTRICT (P8)

MAP "B"

Old Legal:

Lots 3 to 6 inclusive 29 to 32 inclusive, Plan 2001, Block 24, D.L. 152, Group 1

Lot 57, Block 24, D.L. 152, Group 1 Plan 38938 New Legal:

ABOVE OUTLINED THE AREA(S) SHOWN IN BLACK (---) IS (ARE) REZONED:

From: Residential District Five (R5)

To: Parking District (P8)

| PLANNING<br>DEPARTMENT |          | CORPORATION OF THE DISTRICT OF BU | JRNABY   |
|------------------------|----------|-----------------------------------|----------|
| SCALE                  | 1:2001   |                                   |          |
| DRAWN                  | GP m     | OFFICIAL ZONING MAP               |          |
| DATE                   | MARCHITI | NO                                | R Z. 269 |