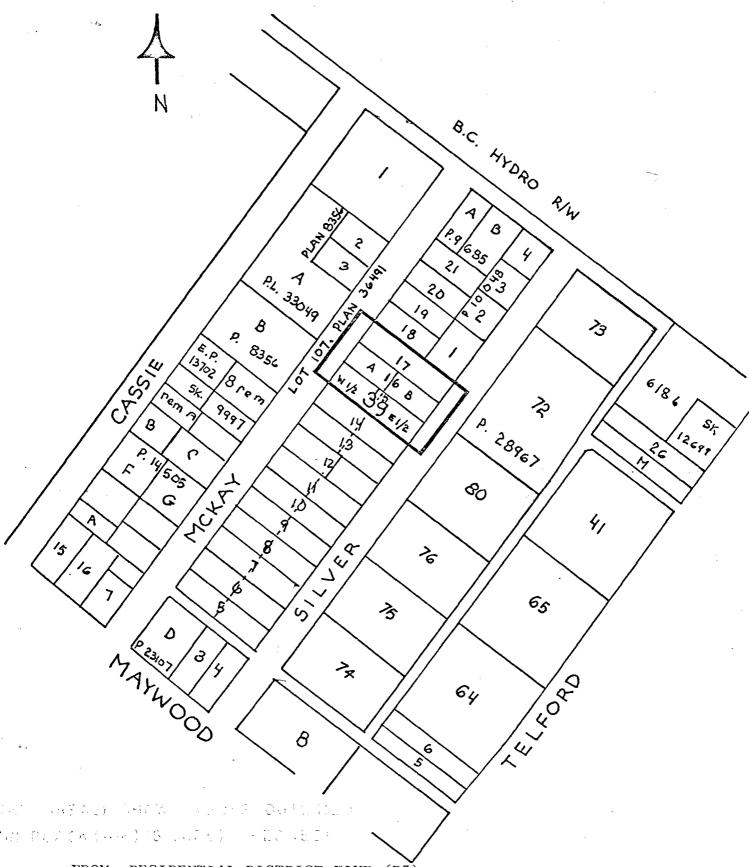

MA YOR MALLE

CLERK

REZONED TO

MULTIPLE FAMILY RESIDENTIAL DISTRICT THREE (RM3)

MAP "B"

Legal:

- (i) Lots  $15E_{\frac{1}{2}}$ , and 17, Blk. 39, D.L.'s 151/3, Plan 2884

- (ii) Lot 15W½, Blk. 39, D.L. 153, Pl. 3884 (iii) Lot 16A, Blk. 39, D.L. 153, Pl. 4690 (iv) Lot 16B, Blk. 39, D.L. 151/3, Pl. 4690

FROM RESIDENTIAL DISTRICT FIVE (R5)

ТО MULTUPLE FAMILY RESIDENTIAL DISTRICT THREE (RM3)