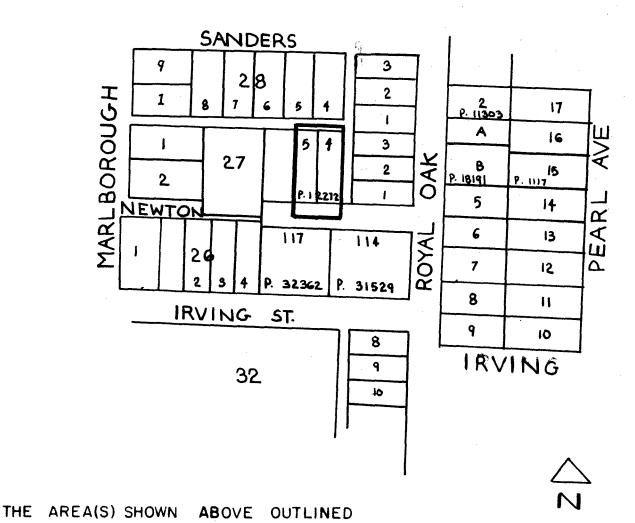

## BEING A BY-LAW TO AMEND BY-LAW BY-LAW NO. 5596 NO. 4742 BEING THE BURNABY ZONING BY-LAW, 1965

PROPERTY REZONED TO MULTIPLE FAMILY RESIDENTIAL DISTRICT THREE (RM3)

MAP "B"

Legal: Lots 4 and 5, Block 27, D.L. 32, Plan 12272

FROM

IN BLACK (---) IS (ARE) REZONED:

OT MULTIPLE FAMILY RESIDENTIAL DISTRICT THREE (RM3)

RESIDENTIAL DISTRICT FIVE (R5)

PLANNING DEPARTMENT CORPORATION OF THE DISTRICT OF BURNABY · 200' OFFICIAL ZONING MAP NO RZ 272 FEB , 1970