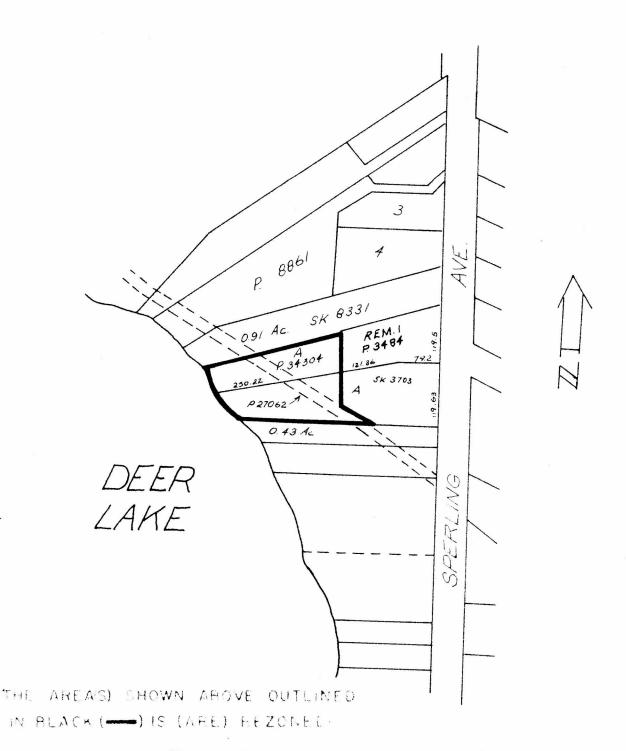

## NO. 4742 BEING THE BURNABY ZONING BY-LAW, 1965

PROPERTY REZONED TO

PARK AND PUBLIC USE DISTRICT (P3)

MAP "B"

Legal:

- (i) Parcel "A", Expl. Pl. 34304, Block 1, D.L. 85, Plan 3484
- (ii) Parcel 2, Ref. Pl. 35549, Parcel "A", D.L. 85

FROM RESIDENTIAL DISTRICT ONE (R1)

TO PARK AND PUBLIC USE DISTRICT (P3)

CORPORATION OF THE DISTRICT OF BURNABY

/"REP. 200"

S.T. 18/11/69

ENNING ERARIMENT

WALL A

OFFICIAL ZONING MAP