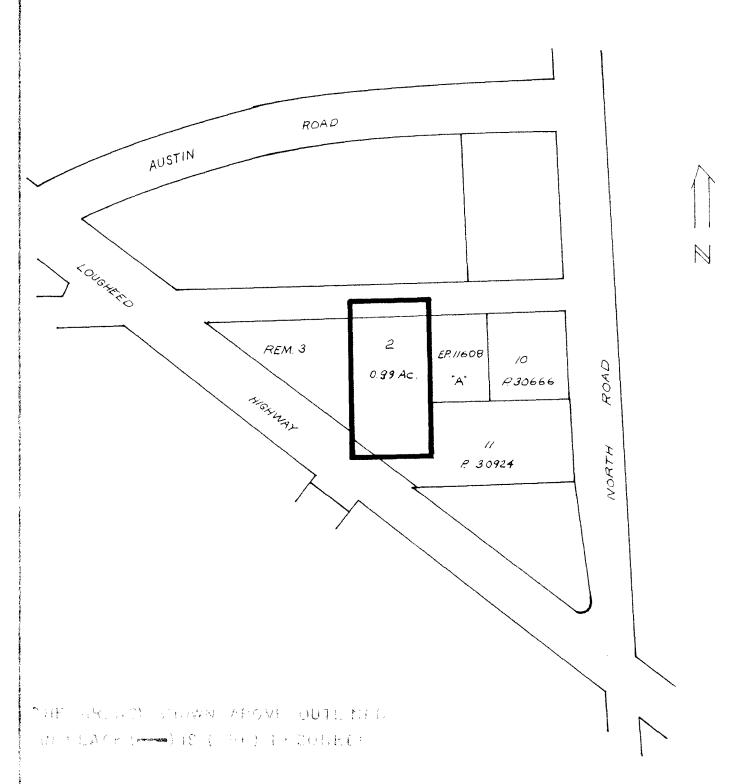

## BEING A BY-LAW TO AMEND BY-LAW BY-LAW NO. 5568 NO. 4742 BEING THE BURNABY ZONING BY-LAW, 1965

PROPERTY REZONED TO SERVICE COMMERCIAL DISTRICT (C4)

MAP "B"

Lugal: Lot 2. Block 4, D.L. 2. Plan 4286

FROM SMALL HOLDINGS DISTRICT (A2)

TO SERVICE COMMERCIAL DISTRICT ((4)

1" REP. 200'

ST

29/10/69