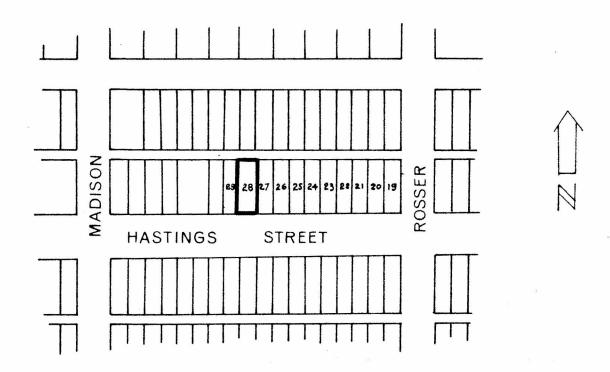

## BY-LAW NO. 5566 BEING A BY-LAW TO AMEND BY-LAW NO. 4742 BEING THE BURNABY ZONING BY-LAW, 1965

PROPERTY REZONED TO GENERAL COMMERCIAL DISTRICT (C3)

Legal: Lot 28, Block 6, D.L. 121, Plan 1054

MAP "B"

THE AREA(S) SHOWN ABOVE OUTLINED IN BLACK (--- ) IS (ARE) REZONED:

FROM COMMUNITY COMMERCIAL DISTRICT (C2)

TO GENERAL COMMERCIAL DISTRICT (C3)

| P L A<br>D E P A | N N I N G<br>A R T M E N T | CORPORATION OF THE DISTRICT OF BURNABY |
|------------------|----------------------------|----------------------------------------|
| SCALE            | 1" REP 200"                | 05510141 7011110 1445                  |
| DRAWN            | st                         | OFFICIAL ZONING MAP                    |
| DATE             | 10/8/69                    | NO. R.Z. 241                           |