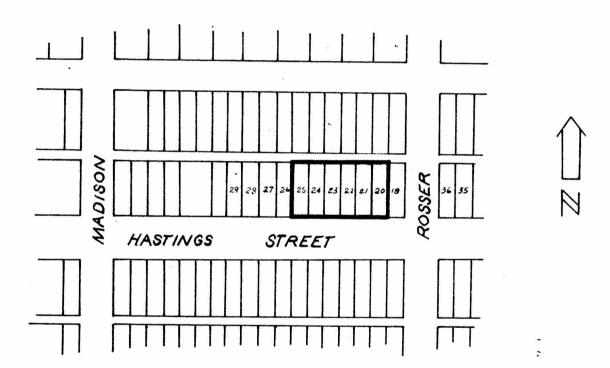

## BY-LAW NO. 5565 BEING A BY-LAW TO AMEND BY-LAW NO. 4742 BEING THE BURNABY ZONING BY-LAW, 1965

PROPERTY REZONED TO

COMMUNITY COMMERCIAL DISTRICT (C2)

MAP"B"

Legal:

Lots 20 to 25 inclusive, Block 6, D.L.

121, Plan 1054

THE AREA(S) SHOWN ABOVE OUTLINED
IN BLACK (---) IS (ARE) REZONED:

FROM GENERAL COMMERCIAL DISTRICT (C3)

TO COMMUNITY COMMERCIAL DISTRICT (C2)

| P L A<br>D E P A | N N I N G<br>A R T M E N T | CORPORATION           | OF TH | E DISTRICT | OF BURNABY   |
|------------------|----------------------------|-----------------------|-------|------------|--------------|
| SCALE            | /" REP 200'                | 05510141 7011110 1445 |       |            |              |
| DRAWN            | S.T.                       | OFFICIAL ZONING MAP   |       |            |              |
| DATE             | 10/8/69                    |                       | ·     | _          | NO. R.Z. 242 |