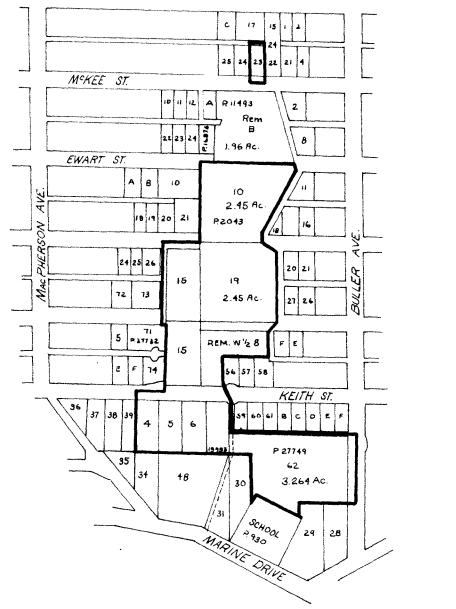

## NO. 4742 BEING THE BURNABY ZONING BY-LAW, 1965

MAP "B"

PROPERTY REZONED TO PARK AND PUBLIC USE DISTRICT (P3)

Legal:

- (a)
- Lot 23, Blocks 24 & 25, D.L. 159, Plan 1268 Lot 10, Blocks 11, 16 and 19, D.L. 159, Plan 2043 (b)
- Lot 15, Block 10, D.L. 159, Plan 2103 (C)
- (d) Lot 19, Blocks 11, 16 and 19, D.L. 159, Plan 2043
- (e)
- Lot 15, Block 9, D.L. 159, Plan 2103-Block 8  $W_2^1$  exc. North 33 feet and Expl. Pl. 27749, (f) D.L. 159, Plan 930
- Lots 4, 5, and 6, Blocks 1 and 5, D.L. 159, Plan 1219 (g)
- Lot 62, D.L. 159, Plan 27749 (h)

(Ravine Area from McPherson Avenue to Buller Avenue)

THE AREAS! SHOWN ABOVE OUTLINED IN BLACK (--) IS (ARE) FLEZOI EC:

> FROM RESIDENTIAL DISTRICT TWO (R2) PARK AND PUBLIC USE DISTRICT (P3)

| PLANT G      | CORPORATION OF THE DISTRICT OF BURNABY |
|--------------|----------------------------------------|
| 1"REP. 400"  | OFFICIAL ZONINIC MADD                  |
| THAWN ST.    | OFFICIAL ZONING MAP                    |
| DATE 9/22/69 | NO R Z. 238                            |