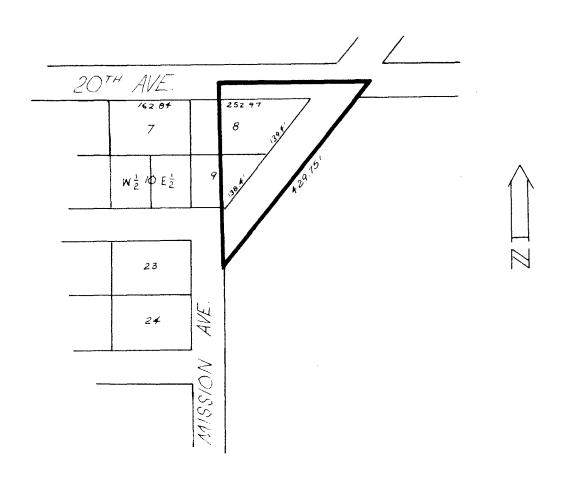

## BY-LAW NO. 5539 BEING A BY-LAW TO AMEND BY-LAW NO. 4742 BEING THE BURNABY ZONING BY-LAW, 1965

PROPERTY REZONED TO GENERAL INDUSTRIAL DISTRICT (M2)

MAP "B"

Legal: Lot 71, D.L. 171, Plan 34756

THE AREA'S) SHOWN ABOVE OUTLINED IN BLACK (---) IS (ARE) REZOREE

FROM RESIDENTIAL DISTRICT FIVE (R5)

TO GENERAL INDUSTRIAL DISTRICT (M2)

CORPORATION OF THE DISTRICT OF BURNABY I"REP. 200' OFFICIAL ZONING MAP S.T. NO RZ 252 18/11/69