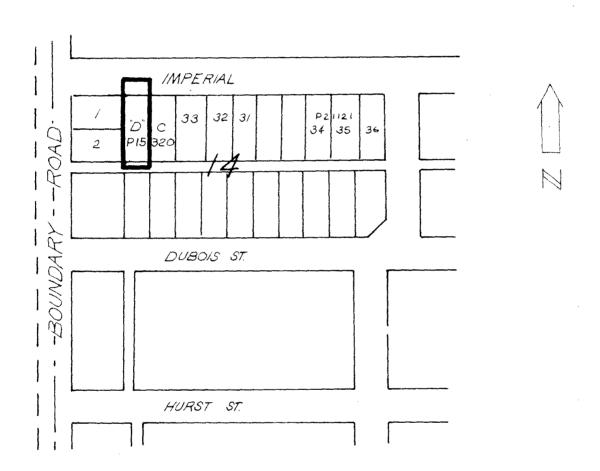

## BY-LAW NO. 5537 BEING A BY-LAW TO AMEND BY-LAW NO. 4742 BEING THE BURNABY ZONING BY-LAW, 1965

PROPERTY REZONED TO

PARKING DISTRICT (P8)

MAP "B"

Legal Lot "D", Block 14, D.L. 150 NW, Plan 15320

THE ARENS SHOWN AROVE OUTLINED IN FLACK (---) IS (ARE) REZOLLE:

FROM RESIDENTIAL DISTRICT THREE (R3)
TO PARKING DISTRICT (P8)

| A 1 A 0 A A G | N N I I G        | CORPORATION OF THE DISTRICT OF BURNABY |
|---------------|------------------|----------------------------------------|
| SCALF         | /"REP 200'<br>ST | OFFICIAL TONIES AND                    |
|               |                  |                                        |
| DATE          | 28/10/69         | NO. R.Z. 246                           |