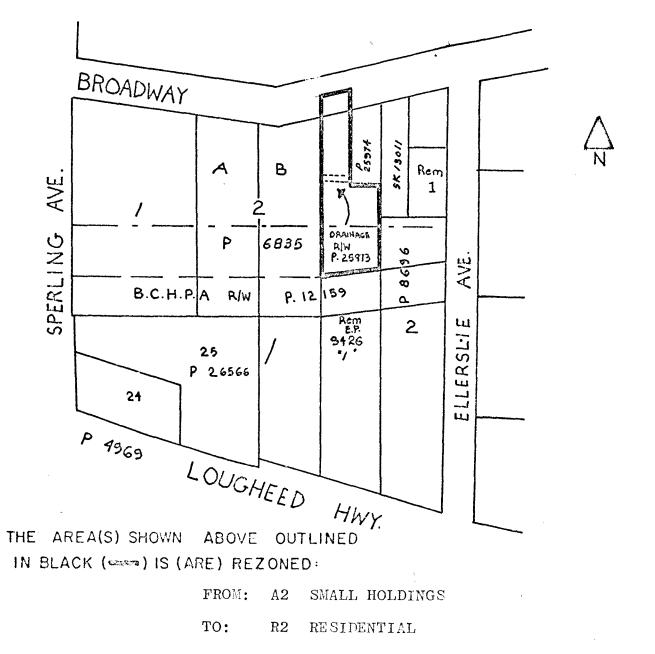

thirds of all the members of the Council this

MAXOR CĹERK

day of

16 th

19 70.

March,

BY-LAW NO. 5488 BEING A BY-LAW TO AMEND BY-LAW NO. 4742 BEING THE BURNABY ZONING BY-LAW, 1965

PROPERTY REZONED TO R2 RESIDENTIAL

<u>MAP "B"</u>

OLD LEGAL: Parcel 1, Explanatory 9426, Exc. Plan 25874, S.D. "C", Block 1, D.L. 78 and 131, Plan 7071

NEW LEGAL: Lots 261, 262 and 263, Block 1 of D.L. 78/131, Plan 35880

| <sup>2</sup> LANNING<br>) E P A R T M E N T | CORPORATION OF THE DISTRICT OF BURNABY |       |
|---------------------------------------------|----------------------------------------|-------|
| CALE 1" 200'<br>RAWN GP                     | OFFICIAL ZONING MAP                    | ميرين |