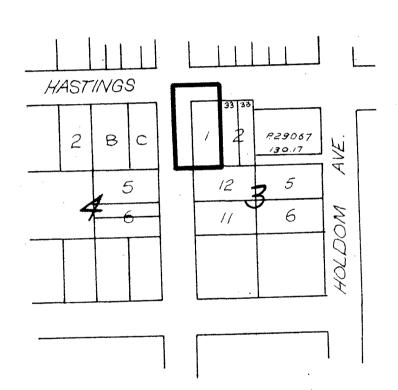

## BEING A BY-LAW TO AMEND BY-LAW BY-LAW NO. 5483

NO. 4742 BEING THE BURNABY ZONING BY-LAW, 1965

PROPERTY REZONED TO NEIGHBOURHOOD COMMERCIAL DISTRICT (C1)

MAP "B"

Legal: Lot 1, Block 3, D.L. 127  $E_4^1$ , Plan 1342

THE AREA(S) SHOWN ABOVE OUTLINED IN BLACK (--- ) IS (ARE) REZONED

FROM COMMUNITY COMMERCIAL DISTRICT (C2)

TO NEIGHBOURHOOD COMMERCIAL DISTRICT (C1)

| PEPA  | N N I N G<br>A R T M E N T | CORPORATION OF THE DISTRICT OF BURNABY |
|-------|----------------------------|----------------------------------------|
| SCALE | 1"REP. 200'                | OFFICIAL ZONING MAD                    |
| DHAWN | į <b>U</b> . 7.            | OFFICIAL ZONING MAP                    |
| DATE  | 18/11/69                   | NO. R.Z. <i>25</i> 6                   |