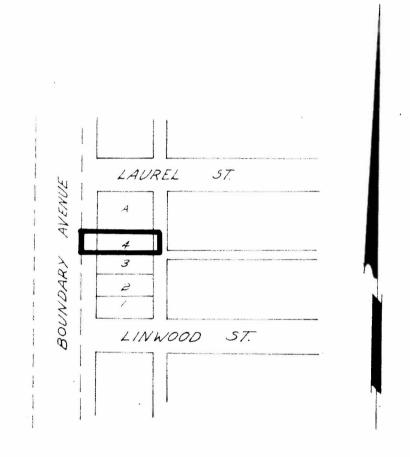

## NO. 4742 BEING THE BURNABY ZONING BY-LAW, 1965

PROPERTY REZONED TO: PARKING DISTRICT (P8)

MAP "B"

Legal: 1.01 4. Block 4. D L 68. Plan 980

FROM NEIGHBOURGOOD CESSILECTAL DISTRICT (C1)
TO PARKING DISTRICT (Page

THE AREA(S) SHOWN ABOVE OUTLINED IN BLACK (-----) IS (ARE) REZONED:

(see ahove)

PLANNING
DEPARTMENT CORPORATION OF THE DISTRICT OF BURNABY

SCALE 1"=200'

DRAWN 6 M.A.

DATE 3/3/69

CORPORATION OF THE DISTRICT OF BURNABY