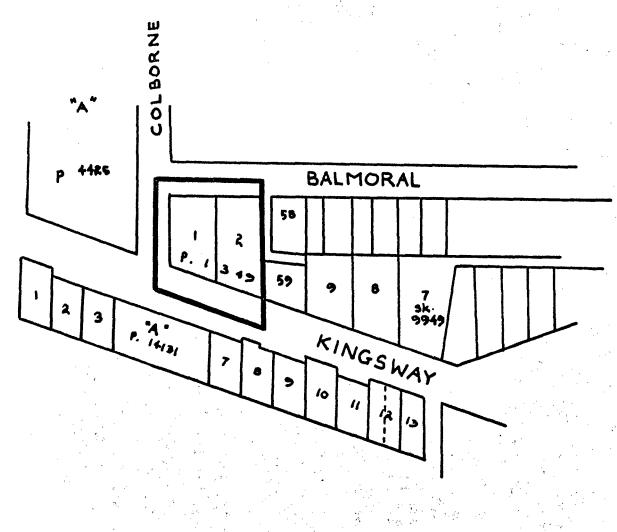

WAYOR

CLERK

BY-LAW NO. 5481 BEING A BY-LAW TO AMEND BY-LAW

NO. 4742 BEING THE BURNABY ZONING BY-LAW, 1965

PROPERTY REZONED TO

SERVICE COMMERCIAL DISTRICT C4

MAP "B"

Old Legal:

Lots 1 and 2 except part on Plan with Bylaw

30078, S.D. "C", Blocks 2 and 3, D.L. 96N,

Plan 1349

New Legal:

Lot 90, D.L. 96, Plan 36266

Δ

THE AREA(S) SHOWN ABOVE OUTLINED IN BLACK (---) IS (ARE) REZONED:

From: Residential District R5 and Service Commercial District C4

To: Service Commercial District C4

| P L A<br>D E P A | N N I N G<br>R T M E N T | CORPORATION O       | F THE DISTRICT | OF BURNABY   |
|------------------|--------------------------|---------------------|----------------|--------------|
| SCALE            | 1:200                    |                     |                |              |
| DRAWN            | GP                       | OFFICIAL ZONING MAP |                |              |
| DATE             | OCT/1/70                 |                     |                | NO. R Z: 320 |