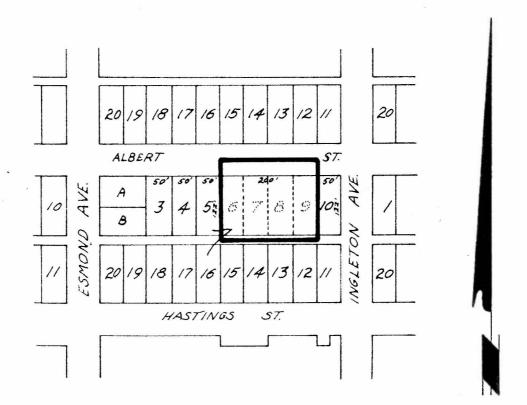

C L'E R K

BY-LAW NO. 5478 BEING A BY-LAW TO AMEND BY-LAW NO. 4742 BEING THE BURNABY ZONING BY-LAW, 1965

PROPERTY REZONED TO

MULTIPLE FAMILY RESIDENTIAL DISTRICT THREE (RM3)

Legal:

MAP "B"

Lot "A", Block 7, D.L. 116N<sub>2</sub>, Plan 35198. (formerly - Lots 7 to 9 inclusive, Block 7, D.L.'s 116/186, Plan 1236 and Lot 6, Block 7, D.L. 's 116/186, Plan 1236)

THE AREAS) SHOWN ABOVE OUTLINED IN BLACK (---) IS (ARE) REZONED:

FROM RESIDENTIAL DISTRICT FIVE (R5)
TO MULTIPLE FAMILY RESIDENTIAL DISTRICT THREE (RM3)

|       | N N I N G<br>S R T M E N I | CORPORATION OF THE DISTRICT OF BURNABY |
|-------|----------------------------|----------------------------------------|
| SCALE | 1"= 200'                   | OFFICIAL ZONUNG MAAD                   |
|       | G.M.A.                     | OFFICIAL ZONING MAP                    |
| DATE  | JUNE /69                   | NO. R.Z. 227                           |