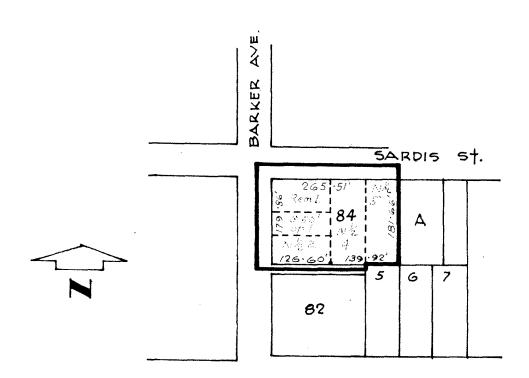

## BY-LAW NO. 5477 BEING A BY-LAW TO AMEND BY-LAW NO. 4742 BEING THE BURNABY ZONING BY-LAW, 1965

PROPERTY REZONED TO

MULTIPLE FAMILY RESIDENTIAL DISTRICT THREE (RM3)

MAP "B"

Legal:

Lot 84, Block 34, D.L. 34, Plan 35072 (formerly - Lot 1 except South 50 feet; Lot 1 South 50 feet; lot 2 North 60 feet; Lot 4 North  $\frac{1}{2}$ , and Lot 5 North  $\frac{1}{2}$ , all of Block 34, D.L. 34, Plan 1355)

FROM RESIDENTIAL DISTRICT FIVE (R5)
TO MULTIPLE FAMILY RESIDENTIAL DISTRICT THREE (RM3)

THE AREA(S) SHOWN ABOVE OUTLINED IN BLACK (----) IS (ARE) REZONED:

| P L A N N I N G<br>D E P A R T M E N T |           | CORPORATION OF THE DISTRICT O | F BURNABY               |  |
|----------------------------------------|-----------|-------------------------------|-------------------------|--|
| SCALE                                  | 1" = 200' | OFFICIAL ZONUNG MAD           |                         |  |
| DRAWN                                  | Sem.      | OFFICIAL ZONING MAP           |                         |  |
| DATE                                   | MAY '69.  |                               | NO. R.Z. <sup>220</sup> |  |