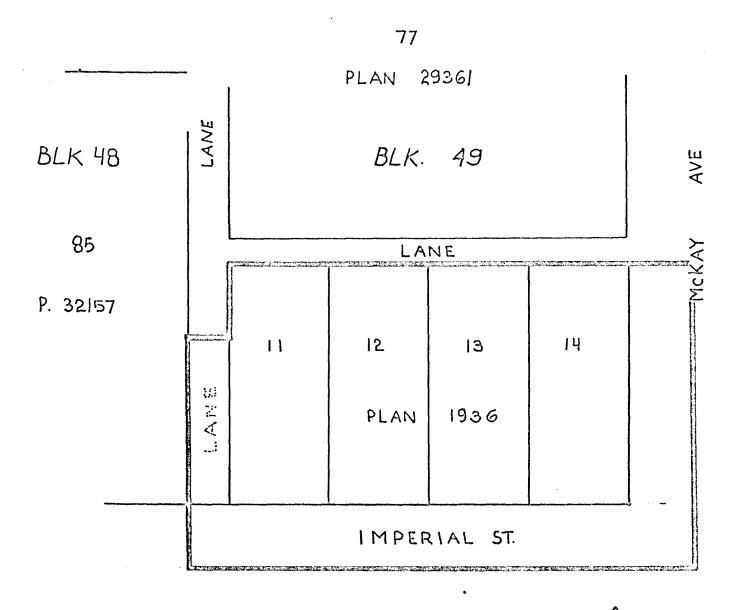

MAYOR

MULTIPLE FAMILY RESIDENTIAL DISTRICT THREE (RM3)

MAP "B"

Lots 11 to 14 inclusive, Block 49, D.L.'s 151/3, Plan 1936Legal:

RESIDENTIAL DISTRICT FIVE (R5)

ТО MULTIPLE FAMILY RESIDENTIAL DISTRICT THREE (RM3)