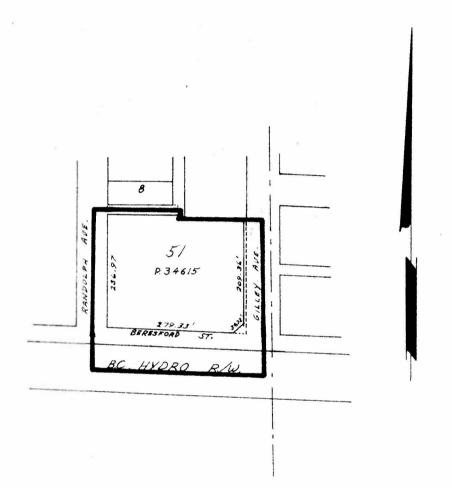

## BY-LAW NO. 5450 BEING A BY-LAW TO AMEND BY-LAW NO. 4742 BEING THE BURNABY ZONING BY-LAW, 1965

PROPERTY REZONED TO:

COMMUNITY COMMERCIAL DISTRICT (C2)

MAP "B"

DATE

Legal:

Lot 51, D.L. 97, Plan 34615 (formerly Lot "C" except Parcel 1. Ref. Plan 5269, Block 19, D.L. 97, Plan 3412)

THE AREA(S) SHOWN ABOVE OUTLINED FROM SPECIAL INDUSTRIAL DISTRICT (N1) IN BLACK (----) IS (ARE) REZONED: TO COMMUNITY COMMERCIAL DISTRICT (C2)

|       | N N I N G<br>R T M E N T |                     |
|-------|--------------------------|---------------------|
| SCALE | 1"=200'                  | OFFICIAL ZONING MAP |
| DRAWN | ema                      | OFFICIAL ZUNING MAP |

NO. R.Z. 200