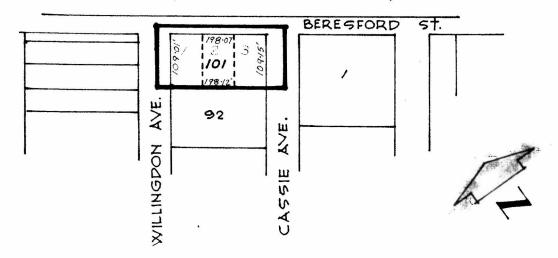

## BY-LAW NO. 5449 BEING A BY-LAW TO AMEND BY-LAW NO. 4742 BEING THE BURNABY ZONING BY-LAW, 1965

PROPERTY REZONED TO

MULTIPLE FAMILY RESIDENTIAL DISTRICT THREE (RM3)

MAP "B"

Legal:

Lot 101, D.L. 153, Plan 34958 (formerly - Lots 1, 2, & 3, exc. North 33 feet, Sketch 7739, Block 37, D.L. 151/3, Plan 2069)

BC. HYDRO & POWER AUTHORITY R./W.

FROM SPECIAL INDUSTRIAL (M4)
TO MULTIPLE FAMILY RESIDENTIAL DISTRICT THREE (RM3)

THE AREA(S) SHOWN ABOVE OUTLINED IN BLACK (---) IS (ARE) REZONED:

| P L A N N I N G<br>D E P A P T M E N T |          | CORPORATION OF THE DISTRICT O | F BURNA                                                              | ABY |
|----------------------------------------|----------|-------------------------------|----------------------------------------------------------------------|-----|
| SCALE                                  | 1"=200'  | 05510148 3081810 8445         | econocitations (ii) et etatele e en |     |
| DWAWN                                  | Jem.     | OFFICIAL ZONING MAP           |                                                                      | 217 |
| DATE                                   | MAY '69. |                               | NO. R.Z.                                                             |     |