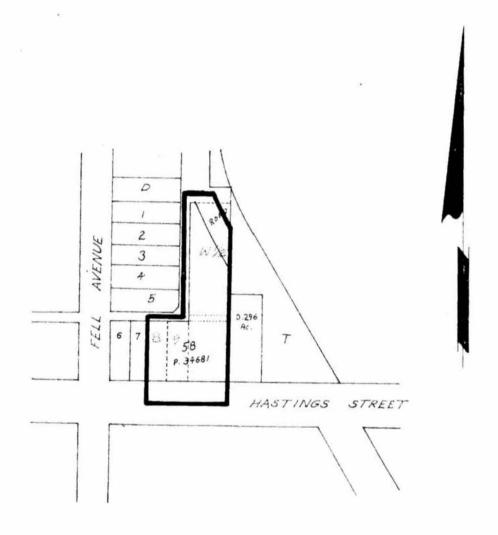

## BY-LAW NO. 5429 BEING A BY-LAW TO AMEND BY-LAW NO. 4742 BEING THE BURNABY ZONING BY-LAW. 1965

PROPERTY REZONED TO: SERVICE COMMERCIAL DISTRICT (C4)

MAP "B"

DATE

Lot 58, D.L. 205, Plan 34681 Legal:

(formerly Lots 8 & 9, Block 1, S.D 20, D.L. 205, Plan 10371 and Lot 19  $\rm W_2^1$ , Block 1, D.L. 205, Plan 3328)

THE AREA(S) SHOWN ABOVE OUTLINED IN BLACK (---) IS (ARE) REZONED: FROM MANUFACTURING DISTRICT (M1)
TO SERVICE COMMERCIAL DISTRICT (C4)

| PLADEPA | N N I N G<br>A R T M E N T | CORPORATION OF THE DISTRICT OF BURNABY |  |
|---------|----------------------------|----------------------------------------|--|
| SCALE   | 1" = 200'                  | OFFICIAL ZONING MAD                    |  |
| DRAWN   | GM A.                      | OFFICIAL ZONING MAP                    |  |
| DATE    | 1 /                        | NO B 7 202                             |  |

NO. R.Z.