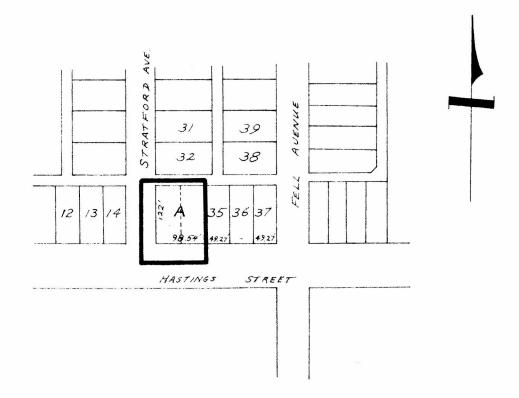

## BY-LAW NO. 5428 BEING A BY-LAW TO AMEND BY-LAW NO. 4742 BEING THE BURNABY ZONING BY-LAW, 1965

PROPERTY REZONED TO: SERVICE COMMERCIAL DISTRICT (C4)

MAP "B"

Legal: Lot "A", Block 1, D.L. 205, Plan 4180

(formerly Lots 33 and 34, S.D. "A", Block 1, D.L. 205, Plan 4180) and portions of road as outlined below.

THE AREA(S) SHOWN ABOVE OUTLINED

IN BLACK (---) IS (ARE) REZONED:

FROM COMMUNITY COMMERCIAL DISTRICT (C2)
TO SERVICE COMMERCIAL DISTRICT (C4)

| PLANNING<br>DEPARTMENT |          | CORPORATION OF THE DISTRICT OF BURNABY |  |
|------------------------|----------|----------------------------------------|--|
| SCALE                  | 1": 200' | OFFICIAL ZONING MAD                    |  |
| DRAWN                  | GMA      | OFFICIAL ZONING MAP                    |  |
| DATE                   | 8/1/69   | NO. R.Z. 188                           |  |