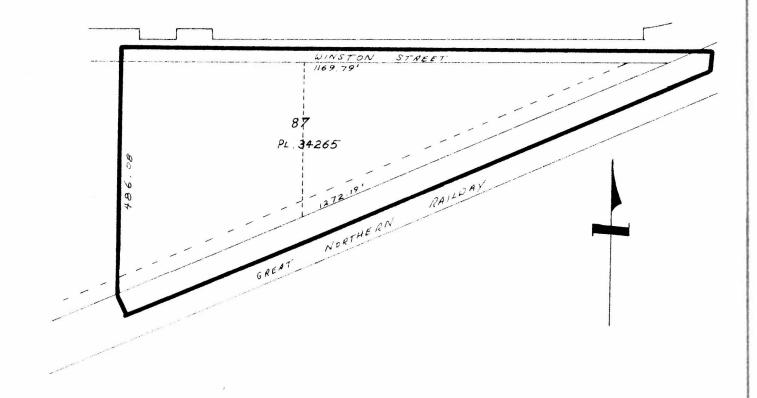

## BY-LAW NO. 5403 BEING A BY-LAW TO AMEND BY-LAW NO. 4742 BEING THE BURNABY ZONING BY-LAW, 1965

PROPERTY REZONED TO: GENERAL INDUSTRIAL DISTRICT (M2)

MAP "B"

Lot 87, D.L. 40, Plan 34265 Legal:

and portions of road as outlined below.

(formerly

(a) Lot "A", Blocks 11/12, D.L. 40,

Plan 14281

(b) Lot 1, Block 10, D.L. 40, Plan 3048

THE AREA(S) SHOWN ABOVE OUTLINED IN BLACK (---) IS (ARE) REZONED: FROM MANUFACTURING DISTRICT (M1) TOGENERAL INDUSTRIAL DISTRICT (M2)