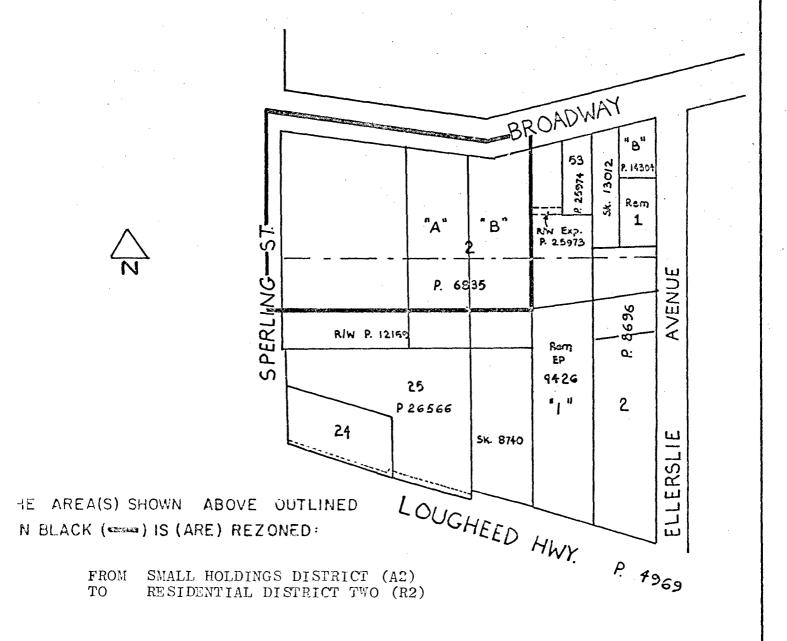

MAYOR

CIEDK

BY-LAW NO. 5400 BEING A BY-LAW TO AMEND BY-LAW NO. 4742 BEING THE BURNABY ZONING BY-LAW, 1965

PROPERTY REZONED TO

RESIDENTIAL DISTRICT TWO (R2)

MAP "B"

LANNING EPARTMENT

ALE

AWN

TE

1" = 200

GP

CORPORATION

Legal:

Those portions of Lots "A" and "B", Block 2, D.L.'s 44/78/131/136, Plan 6835 and Lot 1, Blocks 1/2, D.L.'s 44/78/131/136, Plan 3049 lying to the North of the Power Line right-of-way.