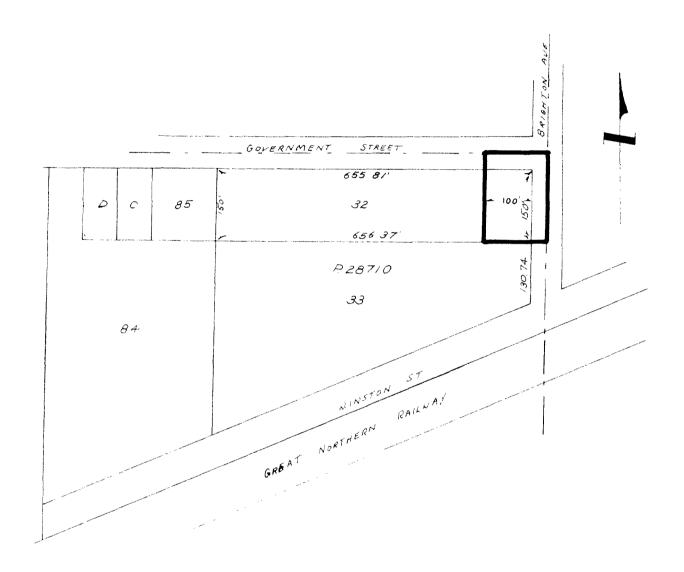

## BY-LAW NO. 5363 BEING A BY-LAW TO AMEND BY-LAW NO. 4742 BEING THE BURNABY ZONING BY-LAW, 1965

PROPERTY REZONED TO: PARKING DISTRICT (P8)

MAP "B"

Legal: Portion of Lot 32, D.L. 40, Plan 28710

and portions of road as outlined below.

THE AREA(S) SHOWN ABOVE OUTLINED IN BLACK (--- ) IS (ARE) REZONED:

FROM RESIDENTIAL DISTRICT ONE (R1)

TO PARKING DISTRICT (P8)

CORPORATION OF THE DISTRICT OF BURNABY

OFFICIAL ZONING MAP

The second secon