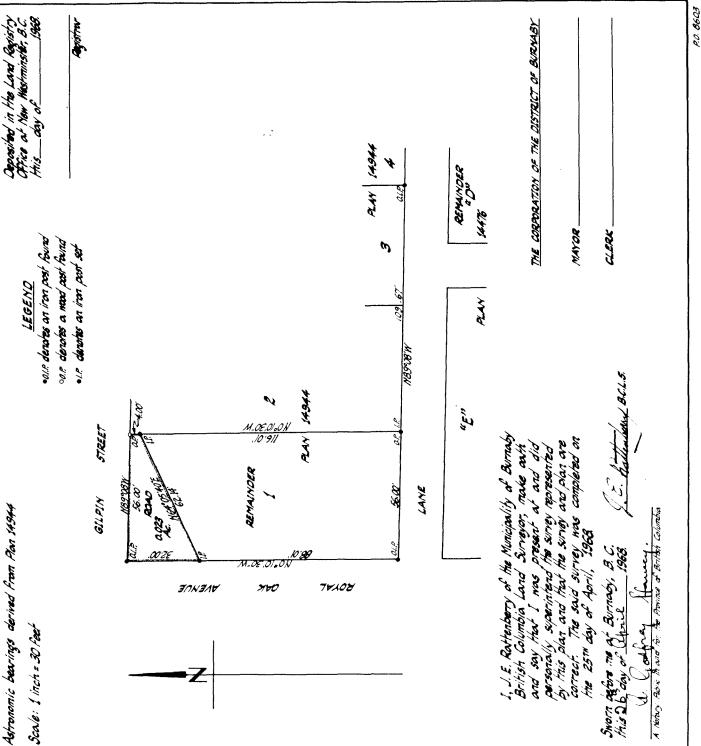

> Commencing at the North West corner of the said Lot 1;

Thence S.  $0^{\circ}$  10' 30" E and following the West boundary of the said Lot 1 for 32.00 feet;

Thence N.  $64^{\circ}$  05' 40" E for 62.14 feet, more or less, to the East boundary of the said Lot 1;

Thence N. 0° 10' 30" W and following the East boundary of the said Lot 1 for 4.00 feet to the North East corner of the said Lot 1;

Thence N.  $89^{\circ}$  08' 00" W and following the North boundary of the said Lot 1 for 56.00 feet, more or less, to the point of commencement, the said portion containing 1008 square feet or 0.023 acres, more or less, as shown outlined in red on Reference Plan prepared by J. E. Rattenberry, B.C.L.S., dated the 25th day of April, 1968, a copy of which is annexed hereto;

MAY

Q R

CLERK

10

REFERENCE R.AN TO ACCOMPANY THE CORPORATION OF THE DISTRICT OF BURNBYS ROAD DEDICATION BYLAW No. \_\_\_\_\_ IN A PART OF LOT I OF LOTS "F" AND "6"; BLOCK 36 OF LOT 83, GROUP I, PLAN 14944, NEW WESTMINSTER DISTRICT.

LAR

Astronomic bearings derived from Plan 14944