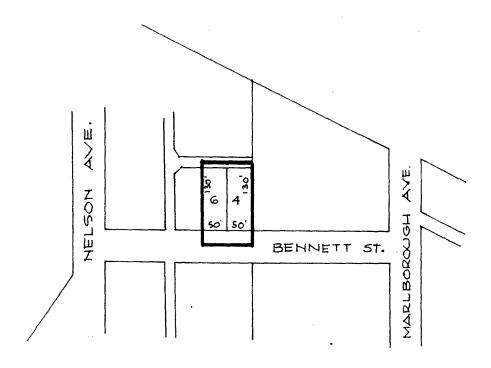

## BY-LAW NO. 5 BEING A BY-LAW TO AMEND BY-LAW NO. 4742 BEING THE BURNABY ZONING BY-LAW, 1965

PROPERTY REZONED TO: PARKING DISTRICT (P8)

Legal: Lots 4 and 6 Block 26 D.L. 151/3, Plan 4798

and portions of road and lane as outlined

below.

FROM GENERAL COMMERCIAL DISTRICT (C3)
TO PARKING DISTRICT (P8)

163

NO. R Z

THE AREA(S) SHOWN ABOVE OUTLINED

IN BLACK ( ) IS (ARE) REZONED: as above.

DEPARTMENT CORPORATION OF THE DISTRICT OF BURNABY

SCALE 1"= 200'

DRAWN Jem. OFFICIAL ZONING MAP