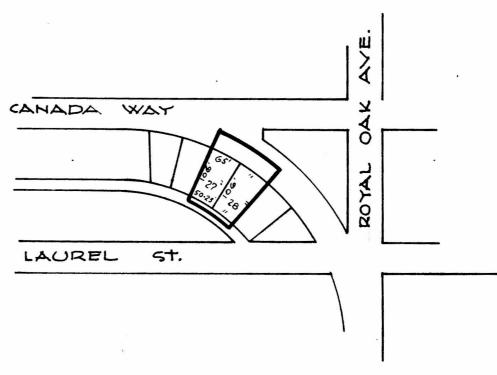

## AABYELAW NO. 5302 BEING A BY-LAW TO AMEND BY-LAW NO. 4742 BEING THE BURNABY ZONING BY-LAW, 1965

PROPERTY REZONED TO: RESIDENTIAL DISTRICT FIVE (R5)

Legal: Lots 27/28, S.D. A/B/C. Block 1, D.L.  $74S_2^1$ ,

Plan 4422 and portions of road and lane as

outlined below.

FROM NEIGHBOURHOOD COMMERCIAL DISTRICT (C1) TO RESIDENTIAL DISTRICT FIVE (R5)

THE AREA(S) SHOWN ABOVE OUTLINED IN BLACK ( ) IS (ARE) REZONED: as above

DATE

APRIL/68

|       | N N I N G<br>A R T M E N T |                     |  |
|-------|----------------------------|---------------------|--|
| SCALE | 1, : 500,                  | OFFICIAL ZONUNG MAD |  |
| DRAWN | гом.                       | OFFICIAL ZONING MAP |  |

NO. R.Z. 158