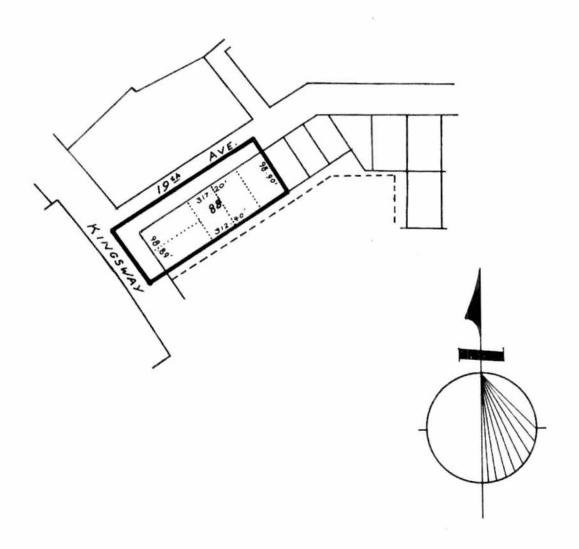

## BY-LAW NO. XX 5296 BEING A BY-LAW TO AMEND BY-LAW NO. 4742 BEING THE BURNABY ZONING BY-LAW, 1965

PROPERTY REZONED TO: MULTIPLE FAMILY RESIDENTIAL DISTRICT THREE (RM3)

Legal:

Lot 88, D.L. 30, Plan 33431 - formerly

(a) Lot 1 except Sketch 10533. Sketch 9002, Block 45. D.L. 30, Plan 3036 (b) Lot 2 except Sketch 10533, Block 45,

D.L. 30. Plan 3036

(c) Lots 4/5, S.D. 3, Block 45, D.L. 30,

Plan 11110

(d) Parcel "A". Expl. Plan 10533, S.D. 1/2, Block 45, D.L. 30, Plan 3036

and portions of road as outlined below.

THE AREA(S) SHOWN ABOVE OUTLINED

IN BLACK (---) IS (ARE) REZONED: FROM: RESIDENTIAL DISTRICT FIVE (R5) TO:

MULTIPLE FAMILY RESIDENTIAL DISTRICT THREE (RM3)

| PLADEPA | N N I N G | CORPORATION         | OF    | THE | DISTR   | IC T | 0 |
|---------|-----------|---------------------|-------|-----|---------|------|---|
| SCALE   | 1" = 200" | 0.5                 | E101/ |     | 2211210 |      |   |
| DRAWN   | G.M.A.    | OFFICIAL ZONING MAP |       |     |         |      |   |
| DATE    | 12/8/68   |                     |       |     |         |      |   |

THE DISTRICT OF BURNABY

174 NO. R.Z.