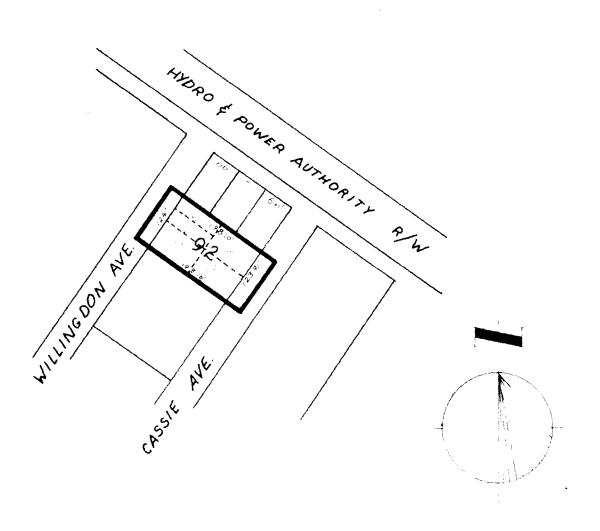

## BY-LAW NO. 5295 BEING A BY-LAW TO AMEND BY-LAW

NO. 4742 BEING THE BURNABY ZONING BY-LAW, 1965

PROPERTY REZONED TO THE UNLESS OF THE WAR DESIGNED WELL AND MAP B

force of Lot 12 and 1 to the Plan Clear

- (a) Parcel A., Roy, Plan 516, S.E. P. 2069;
  (c) Parcel A., Roy, Plan 516, S.E. P. 2069;
  (c) Parcel A., Roy, Plan 516, S.E. P. 2069;
- U.I. 'S I er . Pran 2069: d: Parad : '. Ret. Plan 1551, S.e. E. afock 37 U.I. 15'. Plan 2069
- and positions of road as outlined below.

THE CRESCHED ACCUMENTATION OF STREET AND THE PROPERTY AND STREET AND STREET AND

THE AREA(S) SHOWN ABOVE OUTLINED IN BLACK ( ) IS (ARE) REZONED : a a service

| 1 A<br>E P A | N N I N A<br>L R T M E N T | CORPORATION OF THE DISTRICT O | F BURNABY |
|--------------|----------------------------|-------------------------------|-----------|
| űALE.        | 1": 200"                   | OFFICIAL ZONING MAAD          |           |
| RAWN         | 6 M AULD                   | OFFICIAL ZONING MAP           |           |
| ATE          | 10/6/68                    |                               | NO. R.Z.  |